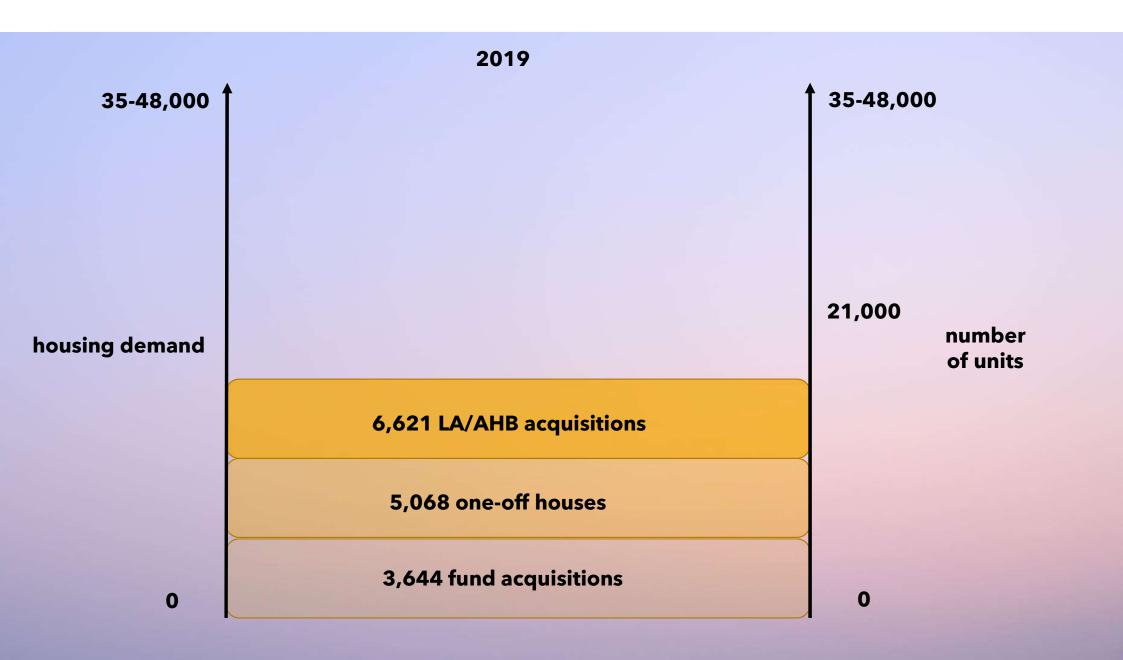

- Understand the difference between property market and housing system - we have responded much of the demands of the property markets...but still our housing crises remain.
- 2. Understand the role of <u>land</u>. Land is the speculative component.
- 3. Proper <u>planning</u> policies. SHDs, smaller, higher, no Part V, no parking, etc. -> all drive land values, and preclude affordability.
- 4. Understand <u>demand</u>.