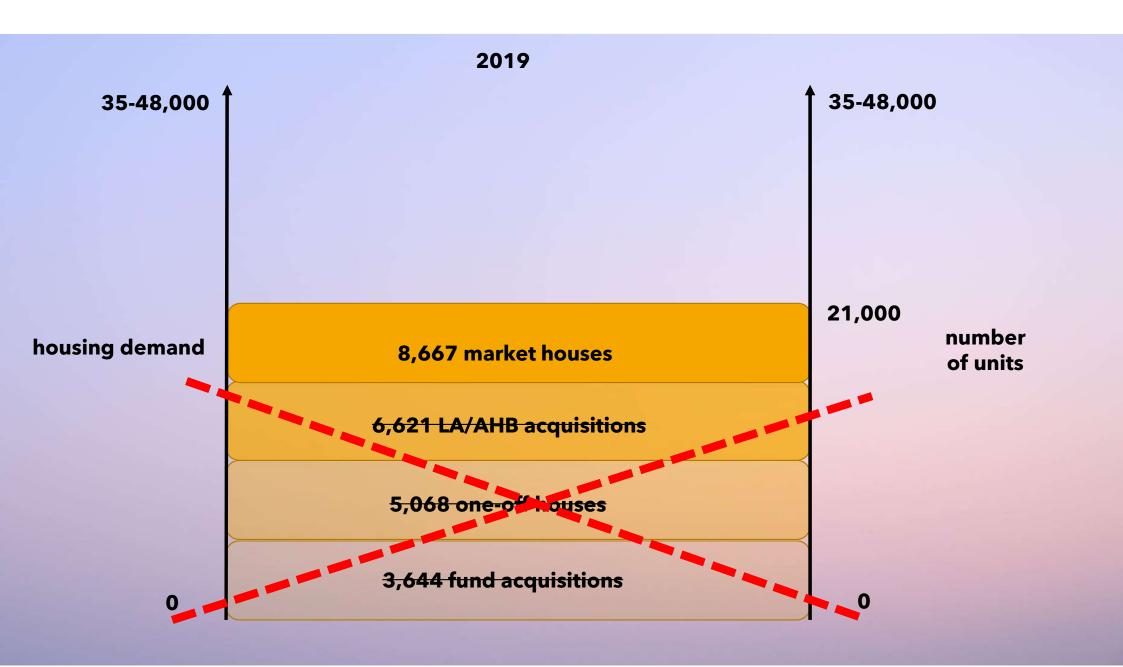

- Understand the difference between property market and housing system - we have responded much of the demands of the property markets...but still our housing crises remain.
- 2. Understand the role of <u>land</u>. Land is the speculative component.
- 3. Proper <u>planning</u> policies. SHDs, smaller, higher, no Part V, no parking, etc. -> all drive land values, and preclude affordability.
- 4. Understand <u>demand</u>.