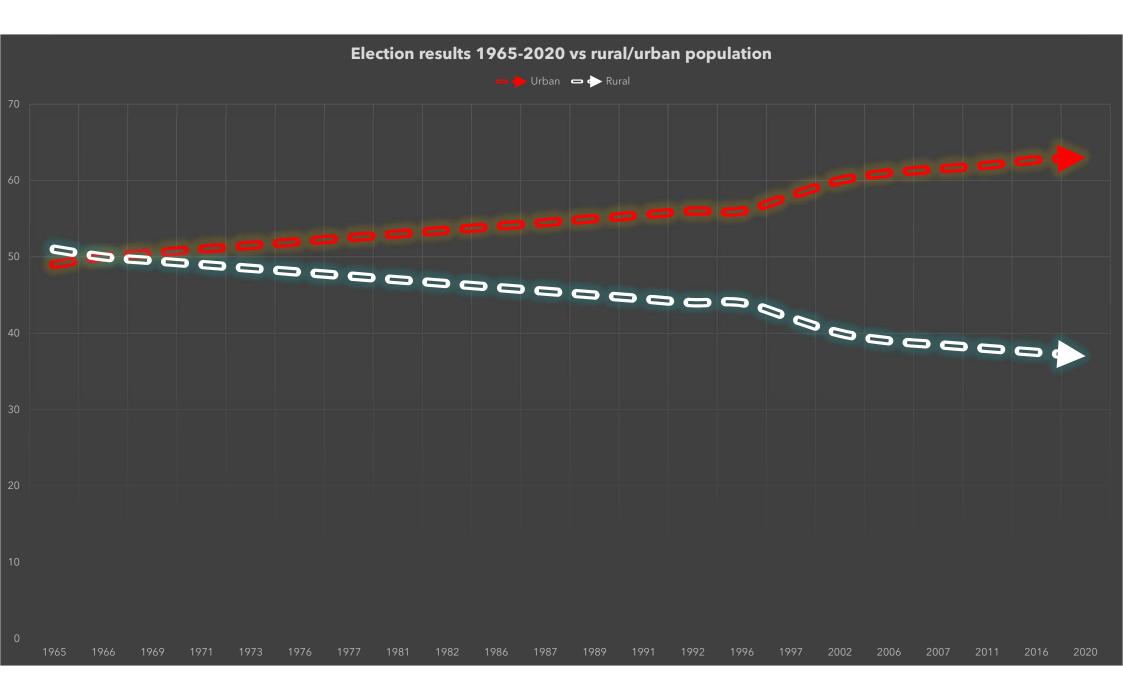

## Housing and Home after GE2020: what ways forward to solve the housing & homeless crises?

DR LORCAN SIRR, TU DUBLIN ELECTION RESULTS, HOUSING AND THE RISE OF SINN FÉIN

 Understand the difference between property market and housing system - we have responded much of the demands of the property markets...but still our housing crises remain.