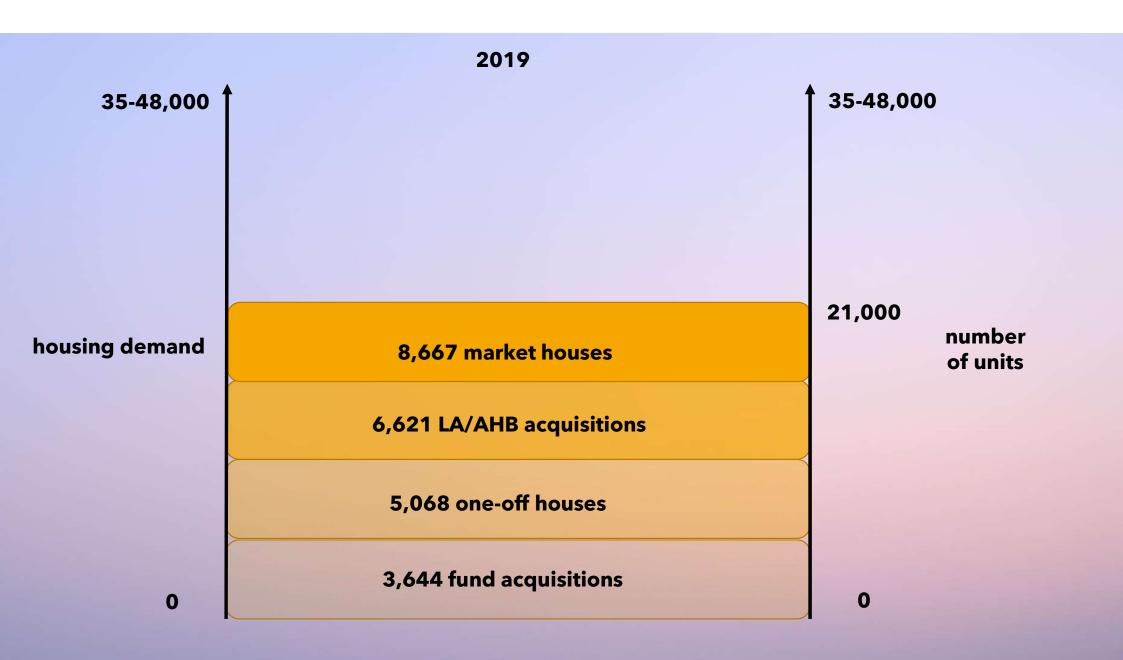

- Understand the difference between property market and housing system - we have responded much of the demands of the property markets...but still our housing crises remain.
- 2. Understand the role of <u>land</u>. Land is the speculative component.
- 3. Proper <u>planning</u> policies. SHDs, smaller, higher, no Part V, no parking, etc. -> all drive land values, and preclude affordability.
- 4. Understand <u>demand</u>.