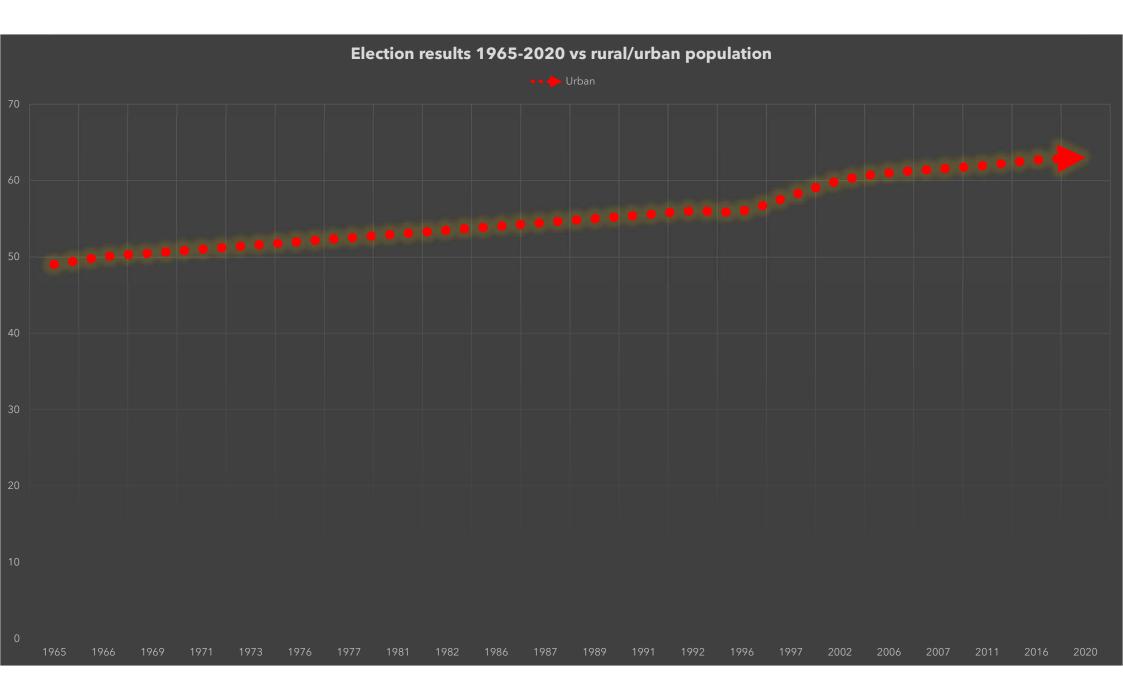

## Housing and Home after GE2020: what ways forward to solve the housing & homeless crises?

DR LORCAN SIRR, TU DUBLIN ELECTION RESULTS, HOUSING AND THE RISE OF SINN FÉIN

 Understand the difference between property market and housing system - we have responded much of the demands of the property markets...but still our housing crises remain.