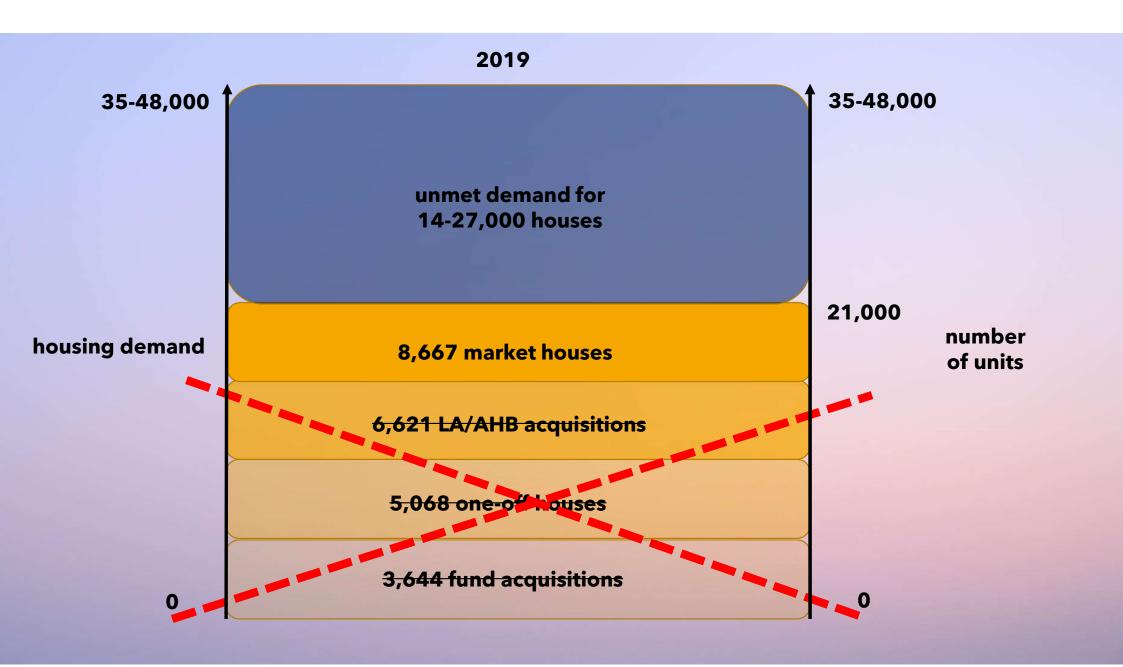

- Understand the difference between property market and housing system - we have responded much of the demands of the property markets...but still our housing crises remain.
- 2. Understand the role of <u>land</u>. Land is the speculative component.
- 3. Proper <u>planning</u> policies. SHDs, smaller, higher, no Part V, no parking, etc. -> all drive land values, and preclude affordability.
- 4. Understand <u>demand</u>.