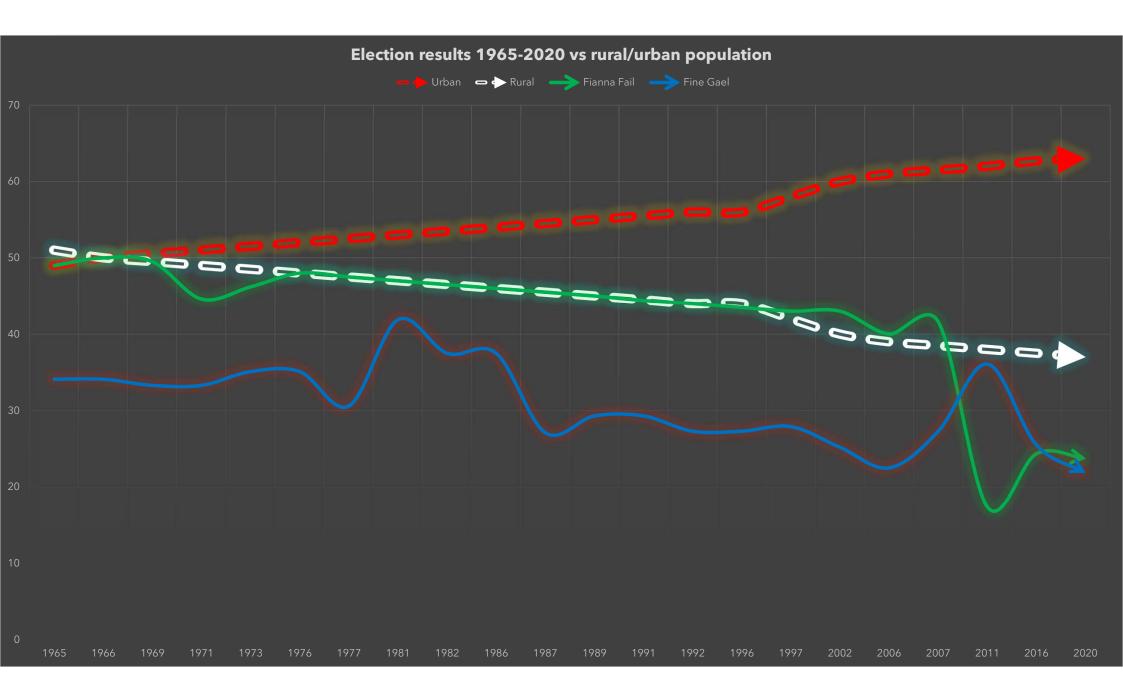

## Housing and Home after GE2020: what ways forward to solve the housing & homeless crises?

DR LORCAN SIRR, TU DUBLIN ELECTION RESULTS, HOUSING AND THE RISE OF SINN FÉIN

 Understand the difference between property market and housing system - we have responded much of the demands of the property markets...but still our housing crises remain.