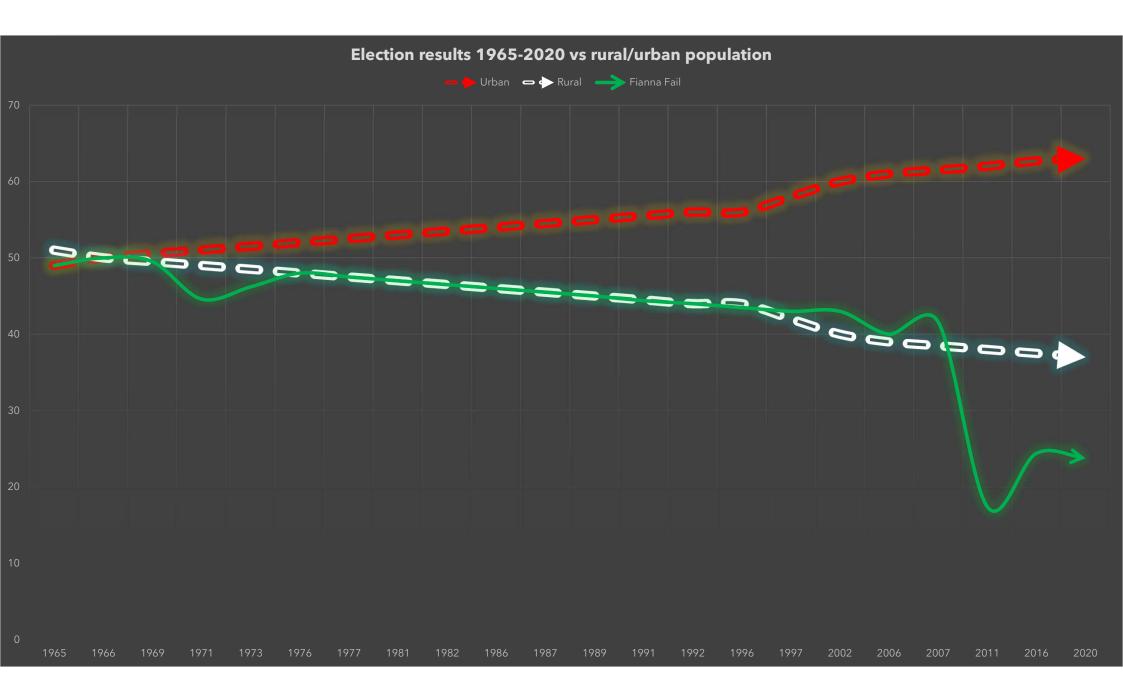

## Housing and Home after GE2020: what ways forward to solve the housing & homeless crises?

DR LORCAN SIRR, TU DUBLIN ELECTION RESULTS, HOUSING AND THE RISE OF SINN FÉIN

 Understand the difference between property market and housing system - we have responded much of the demands of the property markets...but still our housing crises remain.