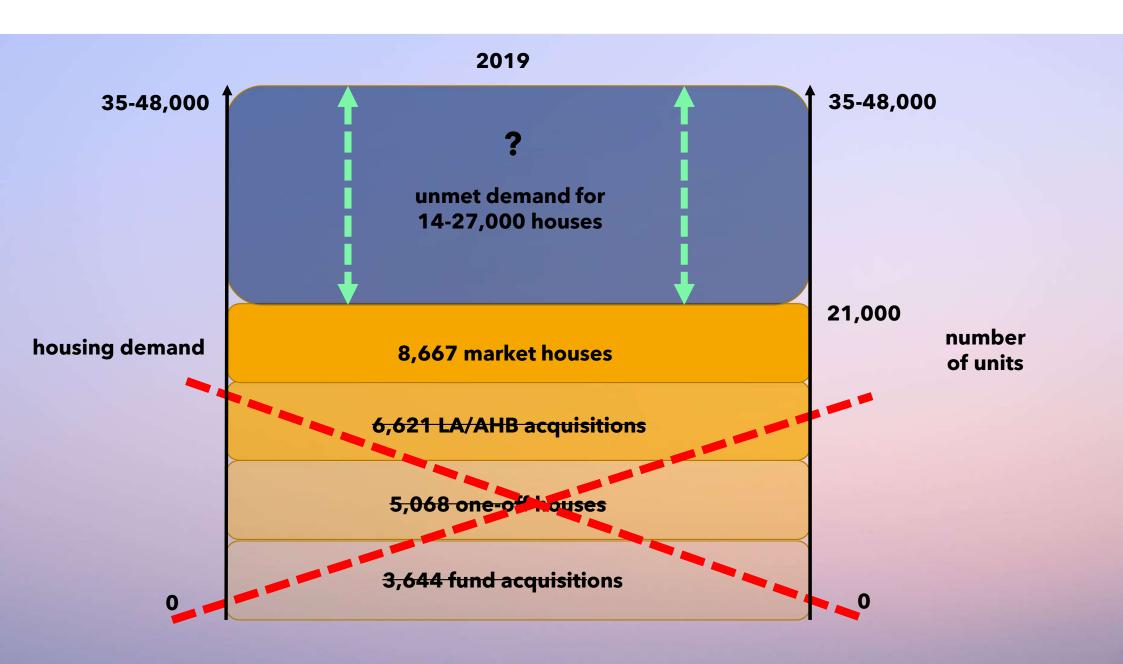

- Understand the difference between property market and housing system - we have responded much of the demands of the property markets...but still our housing crises remain.
- 2. Understand the role of <u>land</u>. Land is the speculative component.
- 3. Proper <u>planning</u> policies. SHDs, smaller, higher, no Part V, no parking, etc. -> all drive land values, and preclude affordability.
- 4. Understand <u>demand</u>.