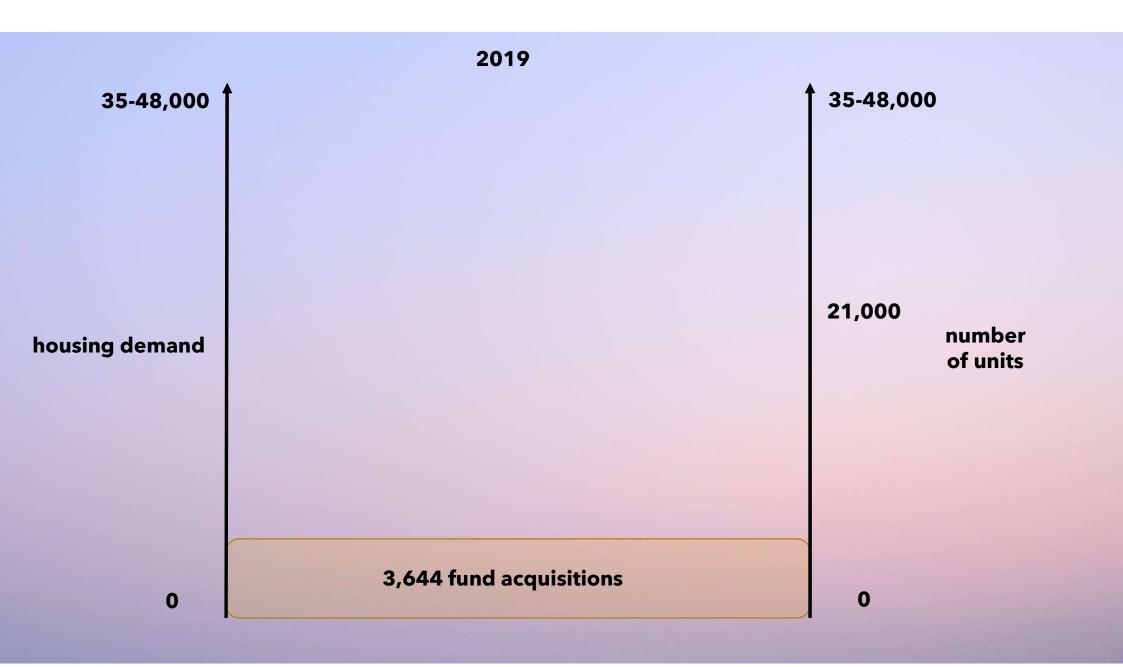

- Understand the difference between property market and housing system - we have responded much of the demands of the property markets...but still our housing crises remain.
- 2. Understand the role of <u>land</u>. Land is the speculative component.
- 3. Proper <u>planning</u> policies. SHDs, smaller, higher, no Part V, no parking, etc. -> all drive land values, and preclude affordability.
- 4. Understand <u>demand</u>.