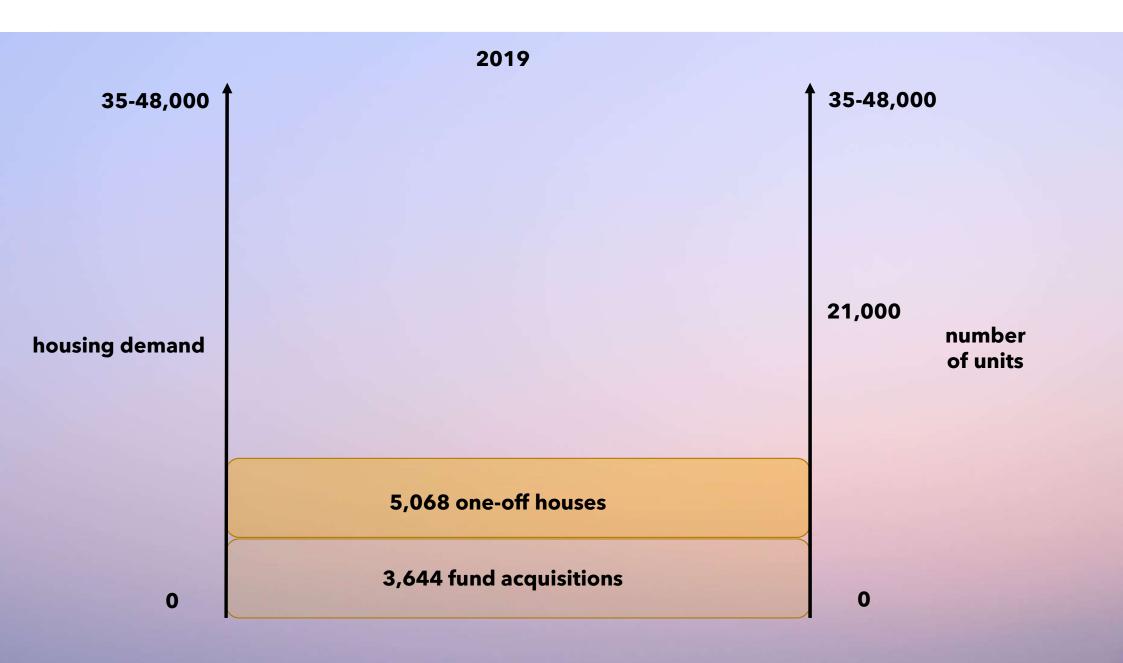

- Understand the difference between property market and housing system - we have responded much of the demands of the property markets...but still our housing crises remain.
- 2. Understand the role of <u>land</u>. Land is the speculative component.
- 3. Proper <u>planning</u> policies. SHDs, smaller, higher, no Part V, no parking, etc. -> all drive land values, and preclude affordability.
- 4. Understand <u>demand</u>.