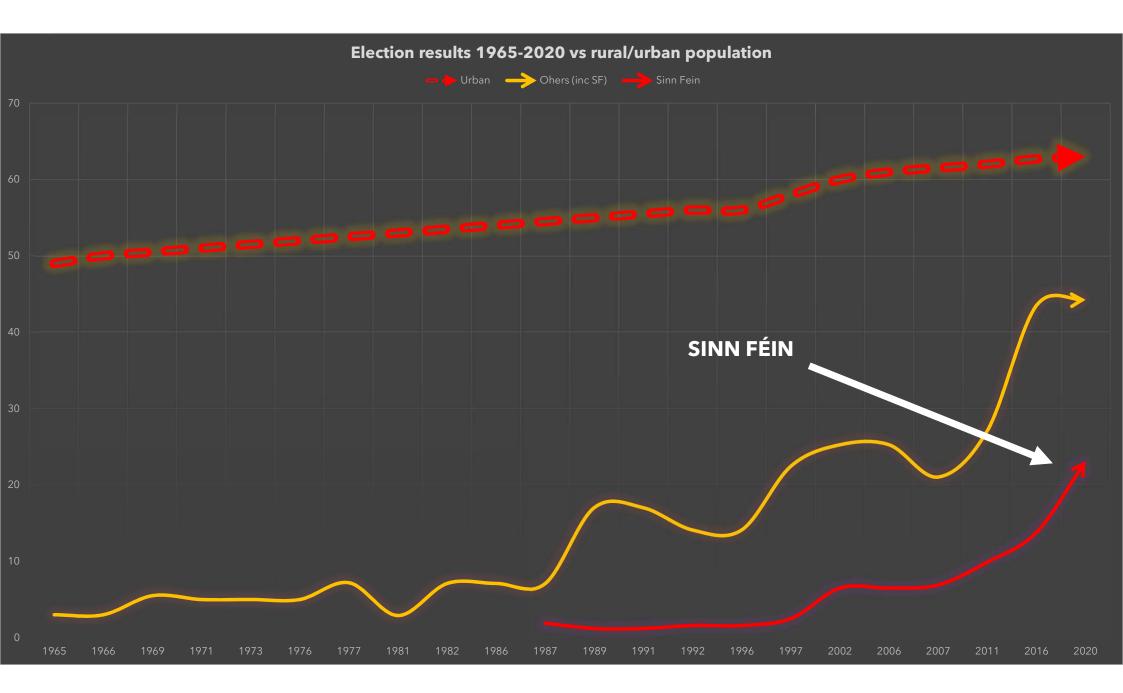

## Housing and Home after GE2020: what ways forward to solve the housing & homeless crises?

DR LORCAN SIRR, TU DUBLIN ELECTION RESULTS, HOUSING AND THE RISE OF SINN FÉIN

 Understand the difference between property market and housing system - we have responded much of the demands of the property markets...but still our housing crises remain.