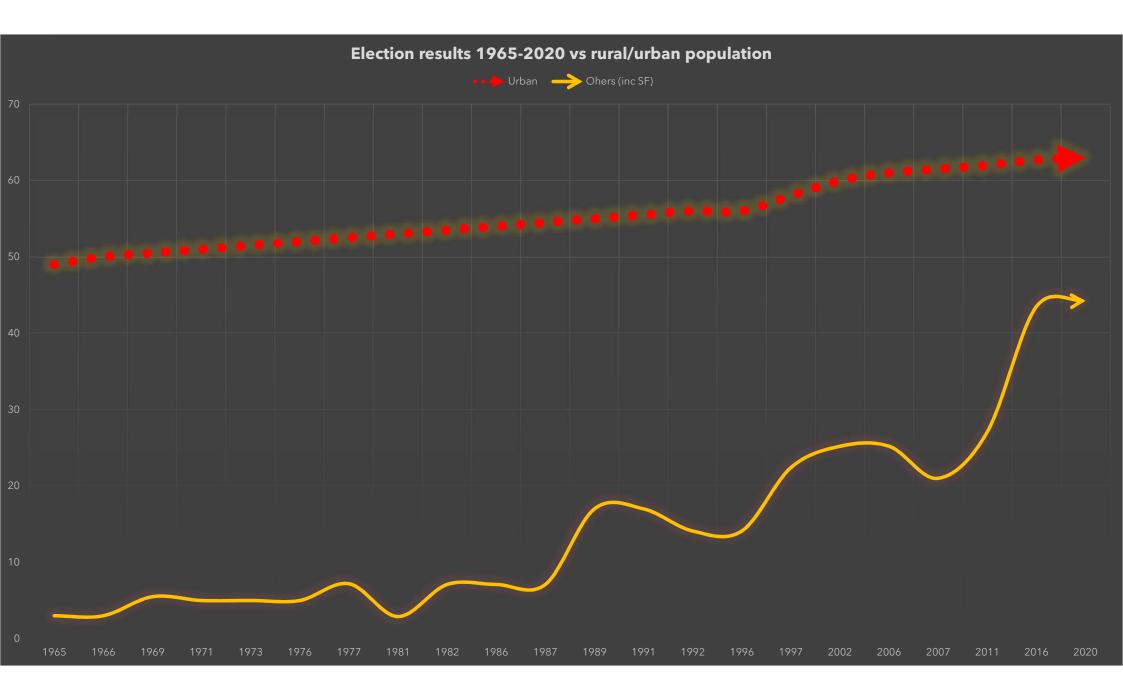

## Housing and Home after GE2020: what ways forward to solve the housing & homeless crises?

DR LORCAN SIRR, TU DUBLIN ELECTION RESULTS, HOUSING AND THE RISE OF SINN FÉIN

 Understand the difference between property market and housing system - we have responded much of the demands of the property markets...but still our housing crises remain.