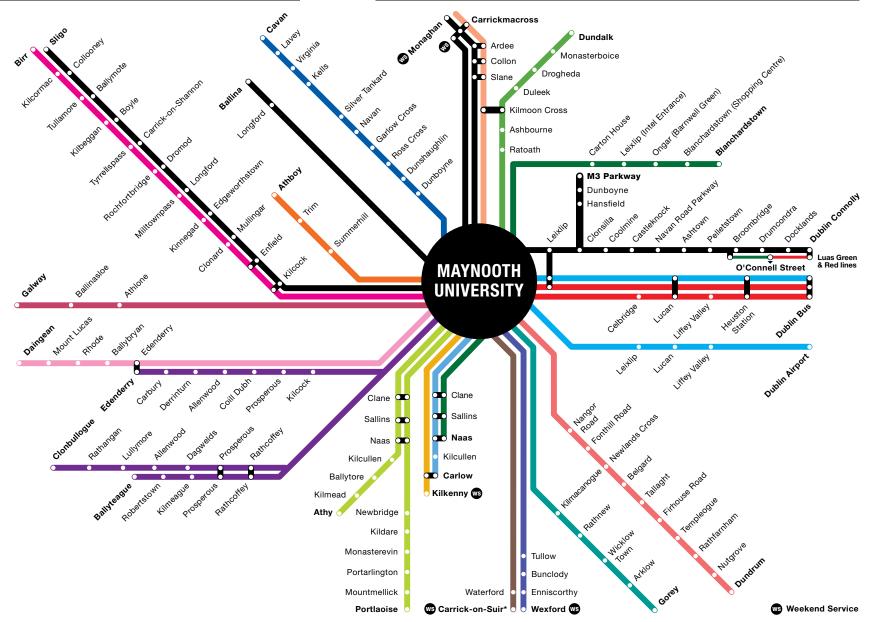

### LOCATIONS WITH TRANSPORT LINKS TO MAYNOOTH UNIVERSITY

| ArdeeBUSArklowBUSAshbourneBUSAshfordBUSAshfordBUSAthboyBUSAthloneBUSBallinaBUSBallinasloeBUSBallymoteTRAINBallytoreBUSBirrBUSBoyleTRAINBunclodyBUSCarburyBUSCarlowBUSCarrick-on-ShannonTRAINCarrick-on-SuirBUSCalonardBUSCalonardBUSColonardBUSCollonBUSCollonBUSCollonBUSCollonBUSCollonBUSDollonBUSDunclodyBUSClaneBUSCollonBUSCollonBUSDublin: AshtownTRAINDublin: Belgard RoadBUSDublin: BlanchardstownBUSDublin: CoonbridgeTRAINDublin: Coolly StationTRAINDublin: Docklands StationTRAINDublin: Docklands StationTRAINDublin: DundrumBUSDublin: FirhouseBUSDublin: FirhouseBUSDublin: FirhouseBUS                                                                                                                                                                                                                                                                                                                                                                                                                                                                                                                                                                      |                                       |       |
|------------------------------------------------------------------------------------------------------------------------------------------------------------------------------------------------------------------------------------------------------------------------------------------------------------------------------------------------------------------------------------------------------------------------------------------------------------------------------------------------------------------------------------------------------------------------------------------------------------------------------------------------------------------------------------------------------------------------------------------------------------------------------------------------------------------------------------------------------------------------------------------------------------------------------------------------------------------------------------------------------------------------------------------------------------------------------------------------------------------------------------------------------------------------------|---------------------------------------|-------|
| ArklowBUSAshbourneBUSAshfordBUSAshfordBUSAthboyBUSAthyBUSBallinaBUSBallinasloeBUSBallymoteTRAINBallymoteTRAINBallytoreBUSBirrBUSBlanchardstownBUSBoyleTRAINBunclodyBUSCarburyBUSCarlowBUSCarrick-on-ShannonTRAINCarick-on-SuirBUSCalonardBUSColonardBUSCollonBUSCollonBUSCollonBUSCollonBUSCollonBUSDollonBUSDollonBUSDublin: AshtownTRAINDublin: BlanchardstownBUSDublin: BlanchardstownBUSDublin: CoolmineTRAINDublin: CoolmineTRAINDublin: Docklands StationTRAINDublin: DudrumBUSDublin: DudrumBUSDublin: FirhouseBUSDublin: FirhouseBUSDublin: FirhouseBUS                                                                                                                                                                                                                                                                                                                                                                                                                                                                                                                                                                                                              | Allenwood                             | BUS   |
| AshbourneBUSAshfordBUSAshfordBUSAthboyBUSAthyBUSBallinaBUSBallinasloeBUSBallymoteTRAINBallymoteBUSBirrBUSBlanchardstownBUSBoyleTRAINBunclodyBUSCarlowBUSCarlowBUSCarrick-on-ShannonTRAINCarrick-on-SuirBUSCaloneBUSClonardBUSClonardBUSCollonBUSCollonBUSCollonBUSCollonBUSDollonBUSDollonBUSDublin: AshtownTRAINDublin: BlanchardstownBUSDublin: CoonbridgeTRAINDublin: CoonbridgeTRAINDublin: Docklands StationTRAINDublin: Docklands StationTRAINDublin: DrumcondraTRAINDublin: DrumcondraTRAINDublin: DrumcondraTRAINDublin: FirhouseBUSDublin: FirhouseBUS                                                                                                                                                                                                                                                                                                                                                                                                                                                                                                                                                                                                              |                                       |       |
| AshfordBUSAthboyBUSAthoneBUSAthyBUSBallinaBUSBallinasloeBUSBallymoteTRAINBallytoreBUSBirrBUSBlanchardstownBUSBoyleTRAINBunclodyBUSCarlowBUSCarrickmacrossBUSCarrick-on-ShannonTRAINCarick-on-SuirBUSCarlowBUSCarlowBUSCarlowBUSCarrick-on-SuirBUSCaloneBUSClonardBUSCollonBUSCollonBUSCollonBUSCollonBUSDollonBUSDollonBUSDublin: AshtownTRAINDublin: BlanchardstownBUSDublin: BlanchardstownBUSDublin: CoollonTRAINDublin: CoollonTRAINDublin: Docklands StationTRAINDublin: DrumcondraTRAINDublin: DrumcondraTRAINDublin: DrumcondraTRAINDublin: FirhouseBUSDublin: FirhouseBUS                                                                                                                                                                                                                                                                                                                                                                                                                                                                                                                                                                                            |                                       |       |
| AthboyBUSAthloneBUSAthyBUSBallinaBUSBallinasloeBUSBallymoteTRAINBallytoreBUSBirrBUSBoyleTRAINBunclodyBUSCarburyBUSCarlowBUSCarrick-on-ShannonTRAINCarlouBUSCarrick-on-ShannonTRAINCarlouBUSCarlowBUSCarrick-on-SuirBUSCaloneBUSClonardBUSClonardBUSCollonBUSCollonBUSCollonBUSCollonBUSDollonBUSDubin:AshtownTRAINBUSDublin:Belgard RoadDublin:BusDublin:ConsultaDublin:Belgard RoadBUSDublin:Dublin:ColonineTRAINDublin:ColonineTRAINDublin:ColonineTRAINDublin:ColonineTRAINDublin:ColonineTRAINDublin:Docklands StationTRAINDublin:Ducklands StationTRAINDublin:Ducklands StationTRAINDublin:Ducklands StationTRAINDublin:Ducklands StationTRAINDublin:Ducklands StationTRAIN<                                                                                                                                                                                                                                                                                                                                                                                                                                                                                            |                                       |       |
| AthloneBusAthyBusBallinaBusBallinasloeBusBallymoteTRAINBallytoreBusBirrBusBoyleTRAINBunclodyBusCarburyBusCarlowBusCarrick-on-ShannonTRAINCarlouBusCarrick-on-ShannonTRAINCarlouBusCarrick-on-ShannonTRAINCarlouBusCarlouBusCarlouBusColonardBusCollonBusCollonBusCollonBusCollonBusCollonBusCollonBusDorghedaBusDublin: AshtownTRAINDublin: Belgard RoadBusDublin: BlanchardstownBusDublin: CoonmidgeTRAINDublin: CoolmineTRAINDublin: Docklands StationTRAINDublin: DudrumBusDublin: DudrumBusDublin: FirhouseBusDublin: FirhouseBus                                                                                                                                                                                                                                                                                                                                                                                                                                                                                                                                                                                                                                        |                                       |       |
| AthyBUSBallinaBUSBallinasloeBUSBallymoteTRAINBallytoreBUSBirrBUSBoyleTRAINBunclodyBUSCarburyBUSCarlowBUSCarrickmacrossBUSCarrick-on-ShannonTRAINCarlouBUSCarlowBUSCarrick-on-ShannonTRAINCarloreBUSCalonardBUSColonardBUSCollonBUSCollonBUSCollonBUSCollonBUSCollonBUSDollonBUSDorghedaBUSDublin: AshtownTRAINDublin: BlanchardstownBUSDublin: CoonsilaTRAINDublin: CoolmineTRAINDublin: CoolmineTRAINDublin: Docklands StationTRAINDublin: DudrumBUSDublin: FirhouseBUSDublin: FirhouseBUS                                                                                                                                                                                                                                                                                                                                                                                                                                                                                                                                                                                                                                                                                  |                                       |       |
| BallinaBUSBallinasloeBUSBallymoteTRAINBallytoreBUSBirrBUSBlanchardstownBUSBoyleTRAINBunclodyBUSCarburyBUSCarlowBUSCarrickmacrossBUSCarrick-on-ShannonTRAINCarlowBUSCarrick-on-ShannonTRAINCarloreBUSCaloneBUSClaneBUSClonbullogueBUSCollon BUSCollonCollon BUSCollonColloneyTRAINDaingeanBUSDerrinturnBUSDromodTRAINDublin: AshtownTRAINDublin: Belgard RoadBUSDublin: ConsillaTRAINDublin: ColonsillaTRAINDublin: ColonsillaTRAINDublin: Docklands StationTRAINDublin: DudrumBUSDublin: DundrumBUSDublin: FirhouseBUSDublin: FirhouseBUS                                                                                                                                                                                                                                                                                                                                                                                                                                                                                                                                                                                                                                    |                                       |       |
| Ballinasloe       BUS         Ballymote       TRAIN         Ballytore       BUS         Birr       BUS         Blanchardstown       BUS         Boyle       TRAIN         Bunclody       BUS         Carbury       BUS         Carlow       BUS         Carrickmacross       BUS         Carrick-on-Shannon       TRAIN         Cavan Town       BUS         Colonard       BUS         Clonard       BUS         Collon deus       BUS         Collon deus       BUS         Collooney       TRAIN         Daingean       BUS         Dromod       TRAIN         Dublin: Ashtown       TRAIN         Dublin: Blanchardstown       BUS         Dublin: Coonbridge       TRAIN         Dublin: Coonly Station       TRAIN         Dublin: Coolmine       TRAIN         Dublin: Docklands Station       TRAIN         Dublin: Dudrum       BUS         Dublin: Firhouse       BUS                                                                                                                                                                                                                                                                                              | ,                                     |       |
| BallymoteTRAINBallytoreBUSBirrBUSBirrBUSBlanchardstownBUSBoyleTRAINBunclodyBUSCarburyBUSCarlowBUSCarrickmacrossBUSCarrick-on-ShannonTRAINCarlowBUSCarrick-on-SuirBUSCavan TownBUSClonardBUSClonardBUSCollondulogueBUSCollonBUSCollonBUSColloneyTRAINDaingeanBUSDromodTRAINDublin: AshtownTRAINDublin: BlanchardstownBUSDublin: CoonsilaTRAINDublin: CoolmineTRAINDublin: Docklands StationTRAINDublin: Docklands StationTRAINDublin: DudrumBUSDublin: DudrumBUSDublin: FirhouseBUSDublin: FirhouseBUS                                                                                                                                                                                                                                                                                                                                                                                                                                                                                                                                                                                                                                                                        |                                       |       |
| BallytoreBUSBirrBUSBirrBUSBlanchardstownBUSBoyleTRAINBunclodyBUSCarburyBUSCarlowBUSCarrickmacrossBUSCarrick-on-ShannonTRAINCarrick-on-SuirBUSCavan TownBUSClonardBUSClonardBUSCollondgueBUSColloneyTRAINDarriturnBUSColloneyTRAINDarriturnBUSDorghedaBUSDublin: AshtownTRAINDublin: BlanchardstownBUSDublin: CoollalTRAINDublin: ColonilaTRAINDublin: CoollalTRAINDublin: Docklands StationTRAINDublin: DudrumBUSDublin: FirhouseBUSDublin: FirhouseBUS                                                                                                                                                                                                                                                                                                                                                                                                                                                                                                                                                                                                                                                                                                                      |                                       |       |
| Bir Bus Blanchardstown Bus Boyle TRAIN Bus Carbury Bus Carbury Bus Carbury Bus Carlow Bus Carrick-on-Shannon TRAIN Carrick-on-Shannon TRAIN Carrick-on-Shannon TRAIN Carrick-on-Suir Bus Cavan Town Bus Calbridge Bus Clane Bus Clonard Bus Clonard Bus Clonard Bus Collon Bus Derrinturn Bus Derrinturn Bus Derrinturn Bus Drogheda Bus Dromod TRAIN Dublin: Ashtown TRAIN Dublin: Banchardstown Bus Dublin: Blanchardstown Bus Dublin: Coolmine TRAIN Dublin: Colmine TRAIN Dublin: Docklands Station TRAIN Dublin: Docklands Station TRAIN Dublin: Dundrum Bus Dus Dublin: Firhouse Bus Dus Dublin: Firhouse Bus Bus Bus Bus Dublin: Firhouse Bus |                                       |       |
| BlanchardstownBUSBoyleTRAINBunclodyBUSCarburyBUSCarlowBUSCarlowBUSCarrick-on-ShannonTRAINCartick-on-ShannonTRAINCavan TownBUSCalonardBUSClonardBUSCollonardBUSCollonBUSColloneyTRAINDerrinturnBUSDorghedaBUSDublin: AshtownTRAINDublin: BlanchardstownBUSDublin: CoolliaTRAINDublin: CoolmineTRAINDublin: CoolmineTRAINDublin: Docklands StationTRAINDublin: DudrumBUSDublin: FirhouseBUSDublin: FirhouseBUS                                                                                                                                                                                                                                                                                                                                                                                                                                                                                                                                                                                                                                                                                                                                                                 |                                       |       |
| BoyleTRAINBunclodyBUSCarburyBUSCarlowBUSCarrickmacrossBUSCarrick-on-ShannonTRAINCarrick-on-SuirBUSCavan TownBUSCelbridgeBUSClaneBUSClonardBUSCollondyTRAINCollonBUSColloneyTRAINDarigeanBUSDorghedaBUSDublin: AshtownTRAINDublin: BlanchardstownBUSDublin: ConsillaTRAINDublin: ColonineTRAINDublin: ColonineTRAINDublin: Docklands StationTRAINDublin: DudrumBUSDublin: FirhouseBUS                                                                                                                                                                                                                                                                                                                                                                                                                                                                                                                                                                                                                                                                                                                                                                                         |                                       |       |
| Bunclody     BUS       Carbury     BUS       Carlow     BUS       Carrickmacross     BUS       Carrick-on-Shannon     TRAIN       Carrick-on-Shannon     TRAIN       Carrick-on-Suir     BUS       Cavan Town     BUS       Calbridge     BUS       Clane     BUS       Clonard     BUS       Collond     BUS       Collon     BUS       Collon     BUS       Collon     BUS       Collon     BUS       Collooney     TRAIN       Daingean     BUS       Dromod     TRAIN       Dublin: Ashtown     TRAIN       Dublin: Belgard Road     BUS       Dublin: Blanchardstown     BUS       Dublin: Consilla     TRAIN       Dublin: Colonsilla     TRAIN       Dublin: Colonsilla     TRAIN       Dublin: Docklands Station     TRAIN       Dublin: Dudrum     BUS       Dublin: Firhouse     BUS                                                                                                                                                                                                                                                                                                                                                                               |                                       |       |
| CarburyBUSCarlowBUSCarlowCarrickmacrossBUSCarrick-on-ShannonTRAINCarrick-on-SuirBUSCavan TownBUSCelbridgeBUSClaneBUSClonardBUSClondullogueBUSCollonBUSCollonBUSCollonBUSCollonBUSCollonBUSCollonBUSCollonBUSCollonBUSDomedTRAINDaingeanBUSDroghedaBUSDublin: AshtownTRAINDublin: BlanchardstownBUSDublin: ConsillaTRAINDublin: ColonsillaTRAINDublin: ColonsillaTRAINDublin: Docklands StationTRAINDublin: DudrumBUSDublin: FirhouseBUS                                                                                                                                                                                                                                                                                                                                                                                                                                                                                                                                                                                                                                                                                                                                      |                                       |       |
| CarlowBUSCarrickmacrossBUSCarrick-on-ShannonTRAINCarrick-on-ShannonTRAINCarrick-on-SuirBUSCavan TownBUSCelbridgeBUSClaneBUSClonardBUSClonbullogueBUSCoill DubhBUSCollooneyTRAINDaingeanBUSDroghedaBUSDroghedaBUSDublin: Belgard RoadBUSDublin: BlanchardstownBUSDublin: ConsillaTRAINDublin: CoolnineTRAINDublin: CoolnineTRAINDublin: Docklands StationTRAINDublin: DudrumBUSDublin: FirhouseBUS                                                                                                                                                                                                                                                                                                                                                                                                                                                                                                                                                                                                                                                                                                                                                                            |                                       |       |
| Carrickmacross BUS<br>Carrick-on-Shannon TRAIN<br>Carrick-on-Shannon TRAIN<br>Carrick-on-Suir BUS<br>Cavan Town BUS<br>Celbridge BUS<br>Clane BUS<br>Clonard BUS<br>Clonard BUS<br>Clonbullogue BUS<br>Collon BUS<br>Collon BUS<br>Collooney TRAIN<br>Daingean BUS<br>Derrinturn BUS<br>Derrinturn BUS<br>Derrinturn BUS<br>Drogheda BUS<br>Dromod TRAIN<br>Dublin: Ashtown TRAIN<br>Dublin: Belgard Road BUS<br>Dublin: Blanchardstown BUS<br>Dublin: Blanchardstown BUS<br>Dublin: Blanchardstown BUS<br>Dublin: Costleknock TRAIN<br>Dublin: Costleknock TRAIN<br>Dublin: Coolmine TRAIN<br>Dublin: Coolmine TRAIN<br>Dublin: Docklands Station TRAIN<br>Dublin: Dundrum BUS<br>Dublin: Dundrum BUS                                                                                                                                                                                                                                                                                                                                                                                                                                                                       |                                       |       |
| Carrick-on-Shannon TRAIN<br>Carrick-on-Suir BUS<br>Cavan Town BUS<br>Celbridge BUS<br>Clane BUS<br>Clonard BUS<br>Clonbullogue BUS<br>Coill Dubh BUS<br>Coill Dubh BUS<br>Collooney TRAIN<br>Daingean BUS<br>Derrinturn BUS<br>Derrinturn BUS<br>Drogheda BUS<br>Dromod TRAIN<br>Dublin: Ashtown TRAIN<br>Dublin: Belgard Road BUS<br>Dublin: Blanchardstown BUS<br>Dublin: Blanchardstown BUS<br>Dublin: Blanchardstown BUS<br>Dublin: Costleknock TRAIN<br>Dublin: Consilla TRAIN<br>Dublin: Coolmine TRAIN<br>Dublin: Coolmine TRAIN<br>Dublin: Docklands Station TRAIN<br>Dublin: Dundrum BUS<br>Dublin: Dundrum BUS                                                                                                                                                                                                                                                                                                                                                                                                                                                                                                                                                     |                                       |       |
| Carrick-on-Suir BUS<br>Cavan Town BUS<br>Celbridge BUS<br>Clane BUS<br>Clonard BUS<br>Clonard BUS<br>Clonbullogue BUS<br>Coill Dubh BUS<br>Coill Dubh BUS<br>Collooney TRAIN<br>Daingean BUS<br>Derrinturn BUS<br>Derrinturn BUS<br>Drogheda BUS<br>Dromod TRAIN<br>Dublin: Ashtown TRAIN<br>Dublin: Belgard Road BUS<br>Dublin: Blanchardstown BUS<br>Dublin: Blanchardstown BUS<br>Dublin: Blanchardstown BUS<br>Dublin: Castleknock TRAIN<br>Dublin: Costleknock TRAIN<br>Dublin: Conolly Station TRAIN<br>Dublin: Coolmine TRAIN<br>Dublin: Docklands Station TRAIN<br>Dublin: Dudrum BUS<br>Dublin: Dundrum BUS                                                                                                                                                                                                                                                                                                                                                                                                                                                                                                                                                         |                                       |       |
| Cavan Town       BUS         Celbridge       BUS         Clane       BUS         Clonard       BUS         Clonard       BUS         Clonbullogue       BUS         Coill Dubh       BUS         Collon BUS       Collooney         Collooney       TRAIN         Daingean       BUS         Derrinturn       BUS         Dromod       TRAIN         Dublin: Ashtown       TRAIN         Dublin: Blanchardstown       BUS         Dublin: Blanchardstown       BUS         Dublin: Consilla       TRAIN         Dublin: Colonsilla       TRAIN         Dublin: Colonsilla       TRAIN         Dublin: Docklands Station       TRAIN         Dublin: Dudrum       BUS         Dublin: Firhouse       BUS                                                                                                                                                                                                                                                                                                                                                                                                                                                                      |                                       |       |
| Celbridge     BUS       Clane     BUS       Clonard     BUS       Clonard     BUS       Clonbullogue     BUS       Coill Dubh     BUS       Collooney     TRAIN       Daingean     BUS       Derrinturn     BUS       Dromod     TRAIN       Dublin: Ashtown     TRAIN       Dublin: Belgard Road     BUS       Dublin: Blanchardstown     BUS       Dublin: Costleknock     TRAIN       Dublin: Coolnine     TRAIN       Dublin: Coolnine     TRAIN       Dublin: Docklands Station     TRAIN       Dublin: Dundrum     BUS       Dublin: Firhouse     BUS                                                                                                                                                                                                                                                                                                                                                                                                                                                                                                                                                                                                                  |                                       |       |
| Clane     BUS       Clonard     BUS       Clonbullogue     BUS       Coill Dubh     BUS       Collooney     TRAIN       Daingean     BUS       Derrinturn     BUS       Dromod     TRAIN       Dublin: Ashtown     TRAIN       Dublin: Blanchardstown     BUS       Dublin: Costleknock     TRAIN       Dublin: Coolinine     TRAIN       Dublin: Docklands Station     TRAIN       Dublin: Docklands Station     TRAIN       Dublin: Dundrum     BUS                                                                                                                                                                                                                                                                                                                                                                                                                                                                                                                                                                                                                                                                                                                        |                                       |       |
| Clonard BUS<br>Clonbullogue BUS<br>Coill Dubh BUS<br>Collon BUS<br>Collooney TRAIN<br>Daingean BUS<br>Derrinturn BUS<br>Dromod TRAIN<br>Dublin: Ashtown TRAIN<br>Dublin: Ashtown TRAIN<br>Dublin: Belgard Road BUS<br>Dublin: Blanchardstown BUS<br>Dublin: Blanchardstown BUS<br>Dublin: Blanchardstown BUS<br>Dublin: Costleknock TRAIN<br>Dublin: Consilla TRAIN<br>Dublin: Consilla TRAIN<br>Dublin: Coolmine TRAIN<br>Dublin: Docklands Station TRAIN<br>Dublin: Dundrum BUS<br>Dublin: Dundrum BUS                                                                                                                                                                                                                                                                                                                                                                                                                                                                                                                                                                                                                                                                     |                                       |       |
| Clonbullogue     BUS       Coill Dubh     BUS       Collooney     TRAIN       Daingean     BUS       Derrinturn     BUS       Dromod     TRAIN       Dublin: Ashtown     TRAIN       Dublin: Belgard Road     BUS       Dublin: Blanchardstown     BUS       Dublin: Costleknock     TRAIN       Dublin: Coolinine     TRAIN       Dublin: Colonsilla     TRAIN       Dublin: Docklands Station     TRAIN       Dublin: Dudkands Station     TRAIN       Dublin: Duncondra     TRAIN       Dublin: Dundrum     BUS                                                                                                                                                                                                                                                                                                                                                                                                                                                                                                                                                                                                                                                           |                                       |       |
| Coill Dubh     BUS       Collon     BUS       Collooney     TRAIN       Daingean     BUS       Derrinturn     BUS       Dromod     TRAIN       Dublin: Ashtown     TRAIN       Dublin: Belgard Road     BUS       Dublin: Blanchardstown     BUS       Dublin: Costleknock     TRAIN       Dublin: Consilla     TRAIN       Dublin: Coolmine     TRAIN       Dublin: Docklands Station     TRAIN       Dublin: Dudrum     BUS                                                                                                                                                                                                                                                                                                                                                                                                                                                                                                                                                                                                                                                                                                                                                |                                       |       |
| Collon     BUS       Collooney     TRAIN       Daingean     BUS       Derrinturn     BUS       Drogheda     BUS       Dromod     TRAIN       Dublin: Ashtown     TRAIN       Dublin: Belgard Road     BUS       Dublin: Blanchardstown     BUS       Dublin: Costleknock     TRAIN       Dublin: Consilla     TRAIN       Dublin: Colonsilla     TRAIN       Dublin: Docklands Station     TRAIN       Dublin: Dudrum     BUS       Dublin: Firhouse     BUS                                                                                                                                                                                                                                                                                                                                                                                                                                                                                                                                                                                                                                                                                                                 | -                                     | BUS   |
| Collooney       TRAIN         Daingean       BUS         Derrinturn       BUS         Drogheda       BUS         Dromod       TRAIN         Dublin: Ashtown       TRAIN         Dublin: Belgard Road       BUS         Dublin: Blanchardstown       BUS         Dublin: Broombridge       TRAIN         Dublin: Castleknock       TRAIN         Dublin: Consilla       TRAIN         Dublin: Coolmine       TRAIN         Dublin: Docklands Station       TRAIN         Dublin: Dundrum       BUS         Dublin: Firhouse       BUS                                                                                                                                                                                                                                                                                                                                                                                                                                                                                                                                                                                                                                         |                                       |       |
| Daingean     BUS       Derrinturn     BUS       Drogheda     BUS       Dromod     TRAIN       Dublin: Ashtown     TRAIN       Dublin: Belgard Road     BUS       Dublin: Blanchardstown     BUS       Dublin: Broombridge     TRAIN       Dublin: Cosstleknock     TRAIN       Dublin: Clonsilla     TRAIN       Dublin: Coolmine     TRAIN       Dublin: Docklands Station     TRAIN       Dublin: Dundrum     BUS                                                                                                                                                                                                                                                                                                                                                                                                                                                                                                                                                                                                                                                                                                                                                          |                                       |       |
| Derrinturn         BUS           Drogheda         BUS           Dromod         TRAIN           Dublin: Ashtown         TRAIN           Dublin: Belgard Road         BUS           Dublin: Blanchardstown         BUS           Dublin: Blanchardstown         BUS           Dublin: Castleknock         TRAIN           Dublin: Consilla         TRAIN           Dublin: Coolmine         TRAIN           Dublin: Docklands Station         TRAIN           Dublin: Dudvarm         BUS           Dublin: Firhouse         BUS                                                                                                                                                                                                                                                                                                                                                                                                                                                                                                                                                                                                                                               | · · · · · · · · · · · · · · · · · · · |       |
| Drogheda         BUS           Dromod         TRAIN           Dublin: Ashtown         TRAIN           Dublin: Belgard Road         BUS           Dublin: Blanchardstown         BUS           Dublin: Broombridge         TRAIN           Dublin: Castleknock         TRAIN           Dublin: Consilla         TRAIN           Dublin: Colnsilla         TRAIN           Dublin: Coolmine         TRAIN           Dublin: Docklands Station         TRAIN           Dublin: Duncondra         TRAIN           Dublin: Dundrum         BUS           Dublin: Firhouse         BUS                                                                                                                                                                                                                                                                                                                                                                                                                                                                                                                                                                                             |                                       |       |
| Dromod TRAIN<br>Dublin: Ashtown TRAIN<br>Dublin: Belgard Road BUS<br>Dublin: Blanchardstown BUS<br>Dublin: Blanchardstown BUS<br>Dublin: Castleknock TRAIN<br>Dublin: Consilla TRAIN<br>Dublin: Connolly Station TRAIN<br>Dublin: Coolmine TRAIN<br>Dublin: Docklands Station TRAIN<br>Dublin: Dundrum BUS<br>Dublin: Firhouse BUS                                                                                                                                                                                                                                                                                                                                                                                                                                                                                                                                                                                                                                                                                                                                                                                                                                           |                                       |       |
| Dublin: Ashtown         TRAIN           Dublin: Belgard Road         BUS           Dublin: Blanchardstown         BUS           Dublin: Blanchardstown         BUS           Dublin: Broombridge         TRAIN           Dublin: Castleknock         TRAIN           Dublin: Consilla         TRAIN           Dublin: Consilla         TRAIN           Dublin: Coolmine         TRAIN           Dublin: Docklands Station         TRAIN           Dublin: Dundrum         BUS           Dublin: Firhouse         BUS                                                                                                                                                                                                                                                                                                                                                                                                                                                                                                                                                                                                                                                         |                                       |       |
| Dublin: Belgard Road         BUS           Dublin: Blanchardstown         BUS           Dublin: Broombridge         TRAIN           Dublin: Castleknock         TRAIN           Dublin: Clonsilla         TRAIN           Dublin: Colonsilla         TRAIN           Dublin: Coolmine         TRAIN           Dublin: Coolmine         TRAIN           Dublin: Docklands Station         TRAIN           Dublin: Drumcondra         TRAIN           Dublin: Dundrum         BUS           Dublin: Firhouse         BUS                                                                                                                                                                                                                                                                                                                                                                                                                                                                                                                                                                                                                                                       |                                       |       |
| Dublin: Blanchardstown         BUS           Dublin: Broombridge         TRAIN           Dublin: Castleknock         TRAIN           Dublin: Clonsilla         TRAIN           Dublin: Colonsilla         TRAIN           Dublin: Connolly Station         TRAIN           Dublin: Coolmine         TRAIN           Dublin: Docklands Station         TRAIN           Dublin: Drumcondra         TRAIN           Dublin: Dundrum         BUS           Dublin: Firhouse         BUS                                                                                                                                                                                                                                                                                                                                                                                                                                                                                                                                                                                                                                                                                          |                                       |       |
| Dublin: Broombridge         TRAIN           Dublin: Castleknock         TRAIN           Dublin: Clonsilla         TRAIN           Dublin: Consilla         TRAIN           Dublin: Connolly Station         TRAIN           Dublin: Coolmine         TRAIN           Dublin: Docklands Station         TRAIN           Dublin: Drumcondra         TRAIN           Dublin: Dundrum         BUS           Dublin: Firhouse         BUS                                                                                                                                                                                                                                                                                                                                                                                                                                                                                                                                                                                                                                                                                                                                         | -                                     | BUS   |
| Dublin: Castleknock         TRAIN           Dublin: Clonsilla         TRAIN           Dublin: Connolly Station         TRAIN           Dublin: Coolmine         TRAIN           Dublin: Docklands Station         TRAIN           Dublin: Docklands Station         TRAIN           Dublin: Drumcondra         TRAIN           Dublin: Dundrum         Bus           Dublin: Firhouse         Bus                                                                                                                                                                                                                                                                                                                                                                                                                                                                                                                                                                                                                                                                                                                                                                            |                                       | BUS   |
| Dublin: Clonsilla     TRAIN       Dublin: Connolly Station     TRAIN       Dublin: Coolmine     TRAIN       Dublin: Docklands Station     TRAIN       Dublin: Drumcondra     TRAIN       Dublin: Dundrum     BUS       Dublin: Firhouse     BUS                                                                                                                                                                                                                                                                                                                                                                                                                                                                                                                                                                                                                                                                                                                                                                                                                                                                                                                              |                                       | TRAIN |
| Dublin: Connolly Station         TRAIN           Dublin: Coolmine         TRAIN           Dublin: Docklands Station         TRAIN           Dublin: Docklands Station         TRAIN           Dublin: Drumcondra         TRAIN           Dublin: Dundrum         BUS           Dublin: Firhouse         BUS                                                                                                                                                                                                                                                                                                                                                                                                                                                                                                                                                                                                                                                                                                                                                                                                                                                                  |                                       | TRAIN |
| Dublin: Coolmine         TRAIN           Dublin: Docklands Station         TRAIN           Dublin: Drumcondra         TRAIN           Dublin: Dundrum         BUS           Dublin: Firhouse         BUS                                                                                                                                                                                                                                                                                                                                                                                                                                                                                                                                                                                                                                                                                                                                                                                                                                                                                                                                                                     | Dublin: Clonsilla                     | TRAIN |
| Dublin: Docklands Station         TRAIN           Dublin: Drumcondra         TRAIN           Dublin: Dundrum         BUS           Dublin: Firhouse         BUS                                                                                                                                                                                                                                                                                                                                                                                                                                                                                                                                                                                                                                                                                                                                                                                                                                                                                                                                                                                                              | · · · · · · · · · · · · · · · · · · · | TRAIN |
| Dublin: Drumcondra TRAIN<br>Dublin: Dundrum BUS<br>Dublin: Firhouse BUS                                                                                                                                                                                                                                                                                                                                                                                                                                                                                                                                                                                                                                                                                                                                                                                                                                                                                                                                                                                                                                                                                                      |                                       | TRAIN |
| Dublin: Dundrum BUS<br>Dublin: Firhouse BUS                                                                                                                                                                                                                                                                                                                                                                                                                                                                                                                                                                                                                                                                                                                                                                                                                                                                                                                                                                                                                                                                                                                                  | Dublin: Docklands Station             | TRAIN |
| Dublin: Firhouse BUS                                                                                                                                                                                                                                                                                                                                                                                                                                                                                                                                                                                                                                                                                                                                                                                                                                                                                                                                                                                                                                                                                                                                                         |                                       | TRAIN |
|                                                                                                                                                                                                                                                                                                                                                                                                                                                                                                                                                                                                                                                                                                                                                                                                                                                                                                                                                                                                                                                                                                                                                                              | Dublin: Dundrum                       | BUS   |
|                                                                                                                                                                                                                                                                                                                                                                                                                                                                                                                                                                                                                                                                                                                                                                                                                                                                                                                                                                                                                                                                                                                                                                              |                                       | BUS   |
| Dublin: Fonthill Road BUS                                                                                                                                                                                                                                                                                                                                                                                                                                                                                                                                                                                                                                                                                                                                                                                                                                                                                                                                                                                                                                                                                                                                                    | Dublin: Fonthill Road                 | BUS   |

| Dublin: Hansfield Station  | TRAIN     |
|----------------------------|-----------|
| Dublin: Heuston Station    | BUS       |
| Dublin: Liffey Valley S.C. | BUS       |
| Dublin: Merrion Square     | BUS       |
| Dublin: Nangor Road        | BUS       |
| Dublin: Navan Rd Parkwa    | y train   |
| Dublin: Newlands Cross     | BUS       |
| Dublin: Nutgrove S.C.      | BUS       |
| Dublin: O'Connell Street   | BUS       |
| Dublin: Palmerstown        | BUS       |
| Dublin: Pearse Station     | TRAIN     |
| Dublin: Pelletstown        | TRAIN     |
| Dublin: Rathfarnham        | BUS       |
| Dublin: Tallaght Square    | BUS       |
| Dublin: Tara Street        | TRAIN     |
| Dublin: Templeogue         | BUS       |
| Duleek                     | BUS       |
| Dunboyne                   | BUS/TRAIN |
| Dundalk                    | BUS       |
| Dunshaughlin               | BUS       |
| Edenderry                  | BUS       |
| Edgeworthstown             | TRAIN     |
| Enfield                    | BUS/TRAIN |
| Galway                     | BUS       |
| Gorey                      | BUS       |
| Kells                      | BUS       |
| Kilbeggan                  | BUS       |
| Kilcock                    | BUS/TRAIN |
| Kilcormac                  | BUS       |
| Kilcullen                  | BUS       |
| Kildare                    | BUS       |
| Kilkenny                   | BUS       |
| Kilmacanogue               | BUS       |
| Kilmead                    | BUS       |
| Kilmeague                  | BUS       |
| Kilmoon                    | BUS       |
| Kinnegad                   | BUS       |
| Lavey                      | BUS       |
| Leixlip                    | BUS/TRAIN |
| Longford                   | TRAIN     |
| Luas Red/Green Lines       | TRAM      |
| Lucan                      | BUS       |
| Lullymore                  | BUS       |
| Milltownpass               | BUS       |
| Monaghan                   | BUS       |
|                            |           |

Monasterboice

BUS

| Monasterevin   | BUS       |
|----------------|-----------|
| Mountmellick   | BUS       |
| Moyvalley      | BUS       |
| Mullingar      | BUS/TRAIN |
| Naas           | BUS       |
| Navan          | BUS       |
| Newbridge      | BUS       |
| Ongar          | BUS       |
| Pelletstown    | TRAIN     |
| Portarlington  | BUS       |
| Portlaoise     | BUS       |
| Prosperous     | BUS       |
| Rathangan      | BUS       |
| Rathcoffey     | BUS       |
| Rathnew        | BUS       |
| Ratoath        | BUS       |
| Rhode          | BUS       |
| Robertstown    | BUS       |
| Rochfortbridge | BUS       |
| Ross Cross     | BUS       |
| Sallins        | BUS       |
| Silver Tankard | BUS       |
| Slane          | BUS       |
| Sligo          | BUS/TRAIN |
| Summerhill     | BUS       |
| Trim           | BUS       |
| Tuam           | BUS       |
| Tullamore      | BUS       |
| Tullow         | BUS       |
| Tyrrellspass   | BUS       |
| Virginia       | BUS       |
| Waterford      | BUS       |
| Westport       | BUS       |
| Wexford        | BUS       |
| Wicklow Town   | BUS       |

#### IRISH RAIL AND LUAS www.irishrail.ie www.leapcard.ie

Maynooth lies on the Western Commuter Line which serves the four Dublin City Centre

stations (Pearse Station, Tara Street Station, Connolly Station and Docklands) as well as thirteen other suburban stations (Drumcondra, Broombridge, Pelletstown, Ashtown, Navan Road Parkway, Castleknock, Coolmine, Clonsilla, Hansfield, Dunboyne, M3 Parkway, Leixlip Confey and Leixlip Louisa Bridge).

The Luas Broombridge Interconnector links Maynooth to the Red and Green Luas lines. Lots of our students and staff take the train every day and they avail of cheaper Leap Card fares.

The Leap Card is a pay-as-you go smart card which saves money versus cash fares on journeys across the city and country.

If you're travelling from the west, the Sligo train line passes through Maynooth to Dublin via Collooney, Ballymote, Boyle, Carrick-on-Shannon, Dromod, Longford, Edgeworthstown, Mullingar, Enfield and Kilcock.

## **TRAVELLING BY BUS TO** MAYNOOTH UNIVERSITY

| DUBIN BUS & BUS EIREANN TO MAYNOOTH UNIVERSITY |                                                                                                    |             |                              |
|------------------------------------------------|----------------------------------------------------------------------------------------------------|-------------|------------------------------|
| ROUTE                                          |                                                                                                    | OPERATED BY | CONTACT DETAILS              |
| Bus Eireann                                    | Bus links from Galway, Ballina,<br>Sligo, Tuam, Mullingar, Longford<br>to Maynooth                 | Bus Eireann | 0818 836611<br>buseireann.ie |
| C3<br>Dublin Bus                               | From Maynooth via Leixlip, Lucan,<br>Liffey Valley, Heuston Station,<br>City Centre, Ringsend Road | Dublin Bus  | 01 873 4222<br>dublinbus.ie  |
| C4<br>Dublin Bus                               | Maynooth via Celbridge,<br>Lucan, Liffey Valley, Heuston<br>Station, City Centre, Ringsend Road    | Dublin Bus  | 01 873 4222<br>dublinbus.ie  |

| ROUTE                                                                            | OPERATED BY                               | CONTACT DETAILS                           |
|----------------------------------------------------------------------------------|-------------------------------------------|-------------------------------------------|
| Athboy - Trim - Summerhill - Maynooth                                            | Streamline<br>Coaches                     | 049 433 0917<br>streamlinecoaches.ie      |
| Athy - Kilmead - Ballytore - Kilcullen - Naas - Sallins -<br>Clane - Maynooth    | JJ Kavanagh<br>& Sons                     | 081 833 3222<br>jjkavanagh.ie             |
| Ballyteague - Robertstown - Kilmeague -<br>Prosperous - Rathcoffey - Maynooth    | TFI Local<br>Link Kildare<br>South Dublin | 045 980 281<br>kildaresd@locallink.ie     |
| Birr - Tullamore - Kilbeggan - Kinnegad - Enfield -<br>Maynooth                  | Kearns<br>Transport                       | 057 912 0124<br>kearnstransport.com       |
| Blanchardstown - Ongar - Leixlip - Maynooth -<br>Clane - Sallins - Naas          | Transport for<br>Ireland                  | transportforireland.ie                    |
| Carlow - Kilcullen - Naas - Clane - Maynooth                                     | JJ Kavanagh<br>& Sons                     | 081 833 3222<br>jjkavanagh.ie             |
| Carrickmacross - Ardee - Collon - Slane - Kilmoon<br>- Maynooth                  | Streamline<br>Coaches                     | 049 433 0917<br>streamlinecoaches.ie      |
| Cavan - Lavey - Virginia - Kells - Navan -<br>Dunshaughlin - Dunboyne - Maynooth | Streamline<br>Coaches                     | 049 433 0917<br>streamlinecoaches.ie      |
| Clonbullogue - Rathangan - Allenwood -<br>Prosperous - Rathcoffey - Maynooth     | TFI Local<br>Link Kildare<br>South Dublin | 045 980 281<br>kildaresd@locallink.ie     |
| Dublin Airport - Liffey Valley - Lucan - Leixlip -<br>Maynooth                   | Airport<br>Hopper                         | info@airporthopper.ie<br>airporthopper.ie |

| DAILY SERVICES TO MAYNOOTH UNIVERSITY                                                                                    |                                           |                                         |
|--------------------------------------------------------------------------------------------------------------------------|-------------------------------------------|-----------------------------------------|
| ROUTE                                                                                                                    | <b>OPERATED BY</b>                        | CONTACT DETAILS                         |
| Daingean - Mount Lucas - Rhode - Ballybryan -<br>Edenderry - Maynooth                                                    | TFI Local Link<br>Laois Offaly            | 057 869 2168<br>locallinklaoisoffaly.ie |
| Dundrum - Nutgrove - Rathfarnham - Templeogue<br>- Firhouse - Tallaght - Newlands Cross - Fonthill -<br>Maynooth         | Slevins<br>Coaches                        | 044 937 2777<br>slevinscoaches.com      |
| Dundalk - Drogheda - Duleek - Kilmoon -<br>Ashbourne - Ratoath - Maynooth                                                | Streamline<br>Coaches                     | 049 433 0917<br>streamlinecoaches.ie    |
| Edenderry - Carbury - Derrinturn - Allenwood -<br>Coill Dubh - Prosperous - Kilcock - Maynooth                           | TFI Local<br>Link Kildare<br>South Dublin | 045 980 281<br>kildaresd@locallink.ie   |
| Galway - Ballinasloe - Athlone - Maynooth - Dublin<br>Airport                                                            | Aircoach                                  | 01 844 7118<br>aircoach.ie              |
| Gorey - Arklow - Wicklow - Kilmacanogue - Leixlip<br>- Maynooth                                                          | Wexford Bus                               | 053 914 2742<br>wexfordbus.com          |
| Portlaoise - Mountmellick - Portarlington -<br>Monasterevin - Kildare - Newbridge - Naas - Sallins<br>- Clane - Maynooth | JJ Kavanagh<br>& Sons                     | 081 833 3222<br>jjkavanagh.ie           |

| WEEKEND SERVICES TO MAYNOOTH UNIVERSITY                                     |                       |                                      |
|-----------------------------------------------------------------------------|-----------------------|--------------------------------------|
| ROUTE                                                                       | <b>OPERATED BY</b>    | CONTACT DETAILS                      |
| Carrick-on-Suir - Waterford - Maynooth<br>By request - call Piltown Coaches | Piltown<br>Coaches    | 051 643 250<br>piltowncoaches.com    |
| Carrickmacross to Maynooth                                                  | Streamline<br>Coaches | 049 433 0917<br>streamlinecoaches.ie |
| Kilkenny - Carlow - Maynooth                                                | Brian<br>Callinan     | briancallinan@yahoo.com              |
| Monaghan to Maynooth via Dublin                                             | John<br>McGinley      | 074 913 5201                         |
| Wexford - Enniscorthy - Bunclody - Tullow -<br>Maynooth                     | Ardcavan<br>Coaches   | 053 912 2561<br>ardcavan.com         |