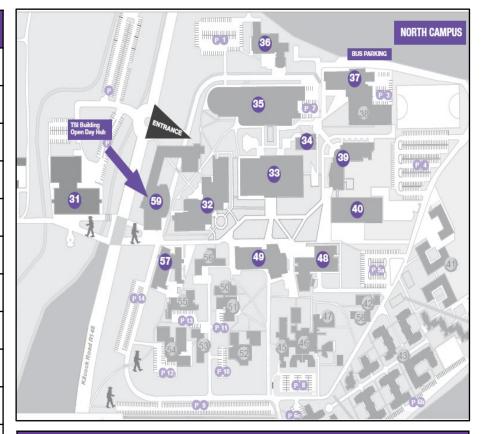

## TOURS TIMETABLE | MAYNOOTH UNIVERSITY OPEN DAY | SATURDAY 27 APRIL

| Time    | Tour                                                 | Starting Location                        |
|---------|------------------------------------------------------|------------------------------------------|
| 10:55am | Science* (Repeated at 12:40pm)                       | TSI LT3 in TSI Building (59 on map)      |
| 10:55am | Media Studies* (Repeated at 12:40pm)                 | JHL2 in John Hume Building (49 on map)   |
| 10:55am | Computer Science / Multimedia* (Repeated at 12:40pm) | JHL3 in John Hume Building (49 on map)   |
| 11:00am | Campus & Library Tour (Repeated at 12pm, 1pm, 2pm)   | School of Education Building (57 on map) |
| 11:30am | Experimental Physics/Astrophysics*                   | TSI LT3 in TSI Building (59 on map)      |
| 11:30am | Computational Thinking*                              | TSI 1.26 in TSI Building (59 on map)     |
| 12:00pm | Campus & Library Tour (Repeated at 1pm, 2pm)         | School of Education Building (57 on map) |
| 12:05pm | Chemistry/Pharmaceutical & Biomedical Chemistry*     | TSI LT3 in TSI Building (59 on map)      |
| 12:05pm | Music Technology*                                    | TSI 1.26 in TSI Building (59 on map)     |
| 12:40pm | Science*                                             | TSI LT3 in TSI Building (59 on map)      |
| 12:40pm | Media Studies*                                       | JHL2 in John Hume Building (49 on map)   |
| 12:40pm | Computer Science / Multimedia*                       | JHL3 in John Hume Building (49 on map)   |
| 12:40pm | Music*                                               | Arts Annex (34 on map)                   |
| 1:00pm  | Campus & Library Tour (Repeated at 2pm)              | School of Education Building (57 on map) |
| 13:15pm | Biology / Biotechnology / Biomedical Sciences*       | JHL1 in John Hume Building (49 on map)   |
| 14:00pm | Campus & Library Tour                                | School of Education Building (57 on map) |

## SATURDAY 27 APRIL TOURS TIMETABLE