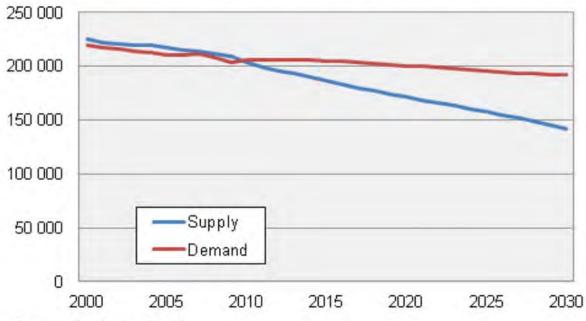

# In search for engineers

Supply and demand for educated engineers 2000-2030

Source: Statistics Sweden