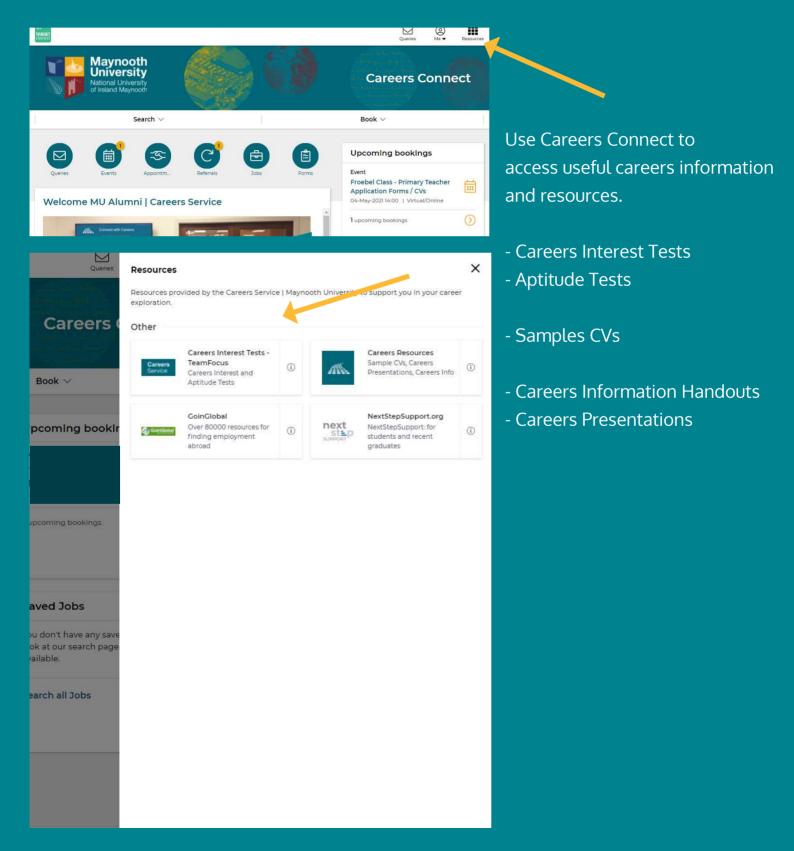

|
| Teaching and education                                       | Graduate Digital Marketer                                                                                                                                                                                  |
| Locations +                                                  |                                                                                                                                                                                                            |



## MU Alumni guide to using Careers Connect

### **Find and Book Events**





# MU Alumni guide to using Careers Connect

### Resources