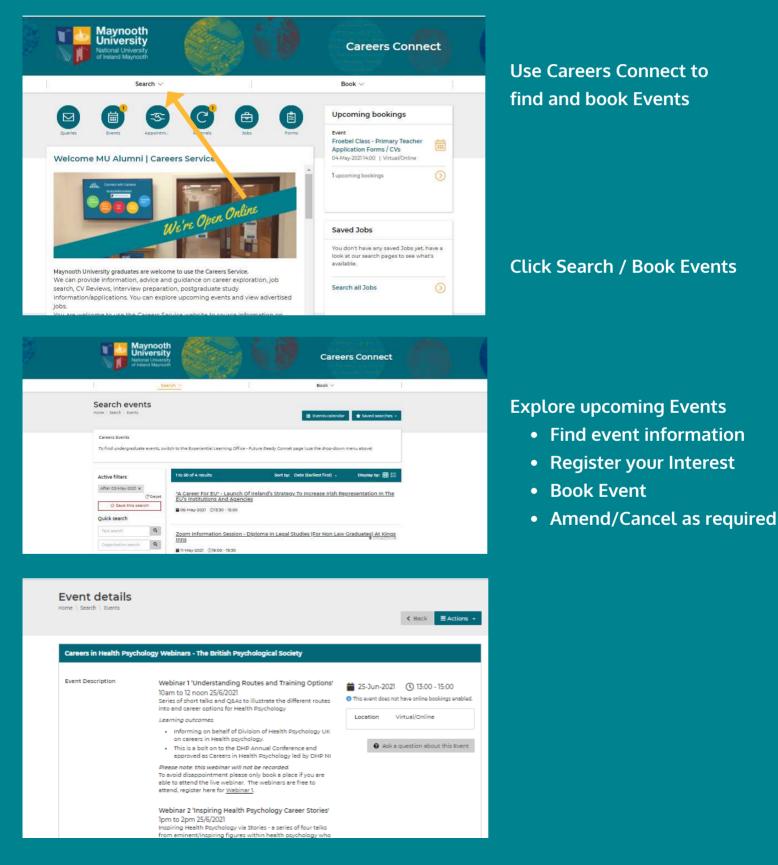

|
| Teaching and education                                       | Graduate Digital Marketer                                                                                                                                                                                  |
| Locations +                                                  |                                                                                                                                                                                                            |



## MU Alumni guide to using Careers Connect

### **Find and Book Events**





# MU Alumni guide to using Careers Connect

### Resources