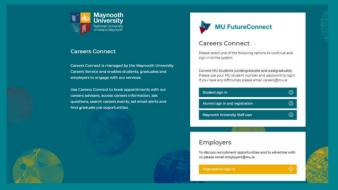

# MU Alumni guide to using Careers Connect

### **Step 1** Go to mu.ie/Careers-Connect

• Click on Alumni Login



### Step 2

### Register on the system

- Enter contact details & course details
- Submit form to register
- Notified when registration approved
- Set up password and login

|             | Registration                                                                        |                                                               |
|-------------|-------------------------------------------------------------------------------------|---------------------------------------------------------------|
|             | Register with the Career Development Centre MU FutureConnevents.                    | ect to talk to careers advisers, search for jobs and view our |
| 4           | Please enter the following information. Fields marked * are mandatory. First name * | Last name *