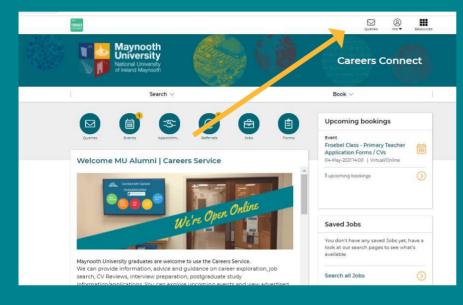

## MU Alumni guide to using Careers Connect

Send a question to a Careers Adviser / Request a Meeting -Using "Queries"

Home / Resources / Submit a Quer

Do you have a careers question? Use the form below to get in touch with us.

Use Careers Connect to ask questions