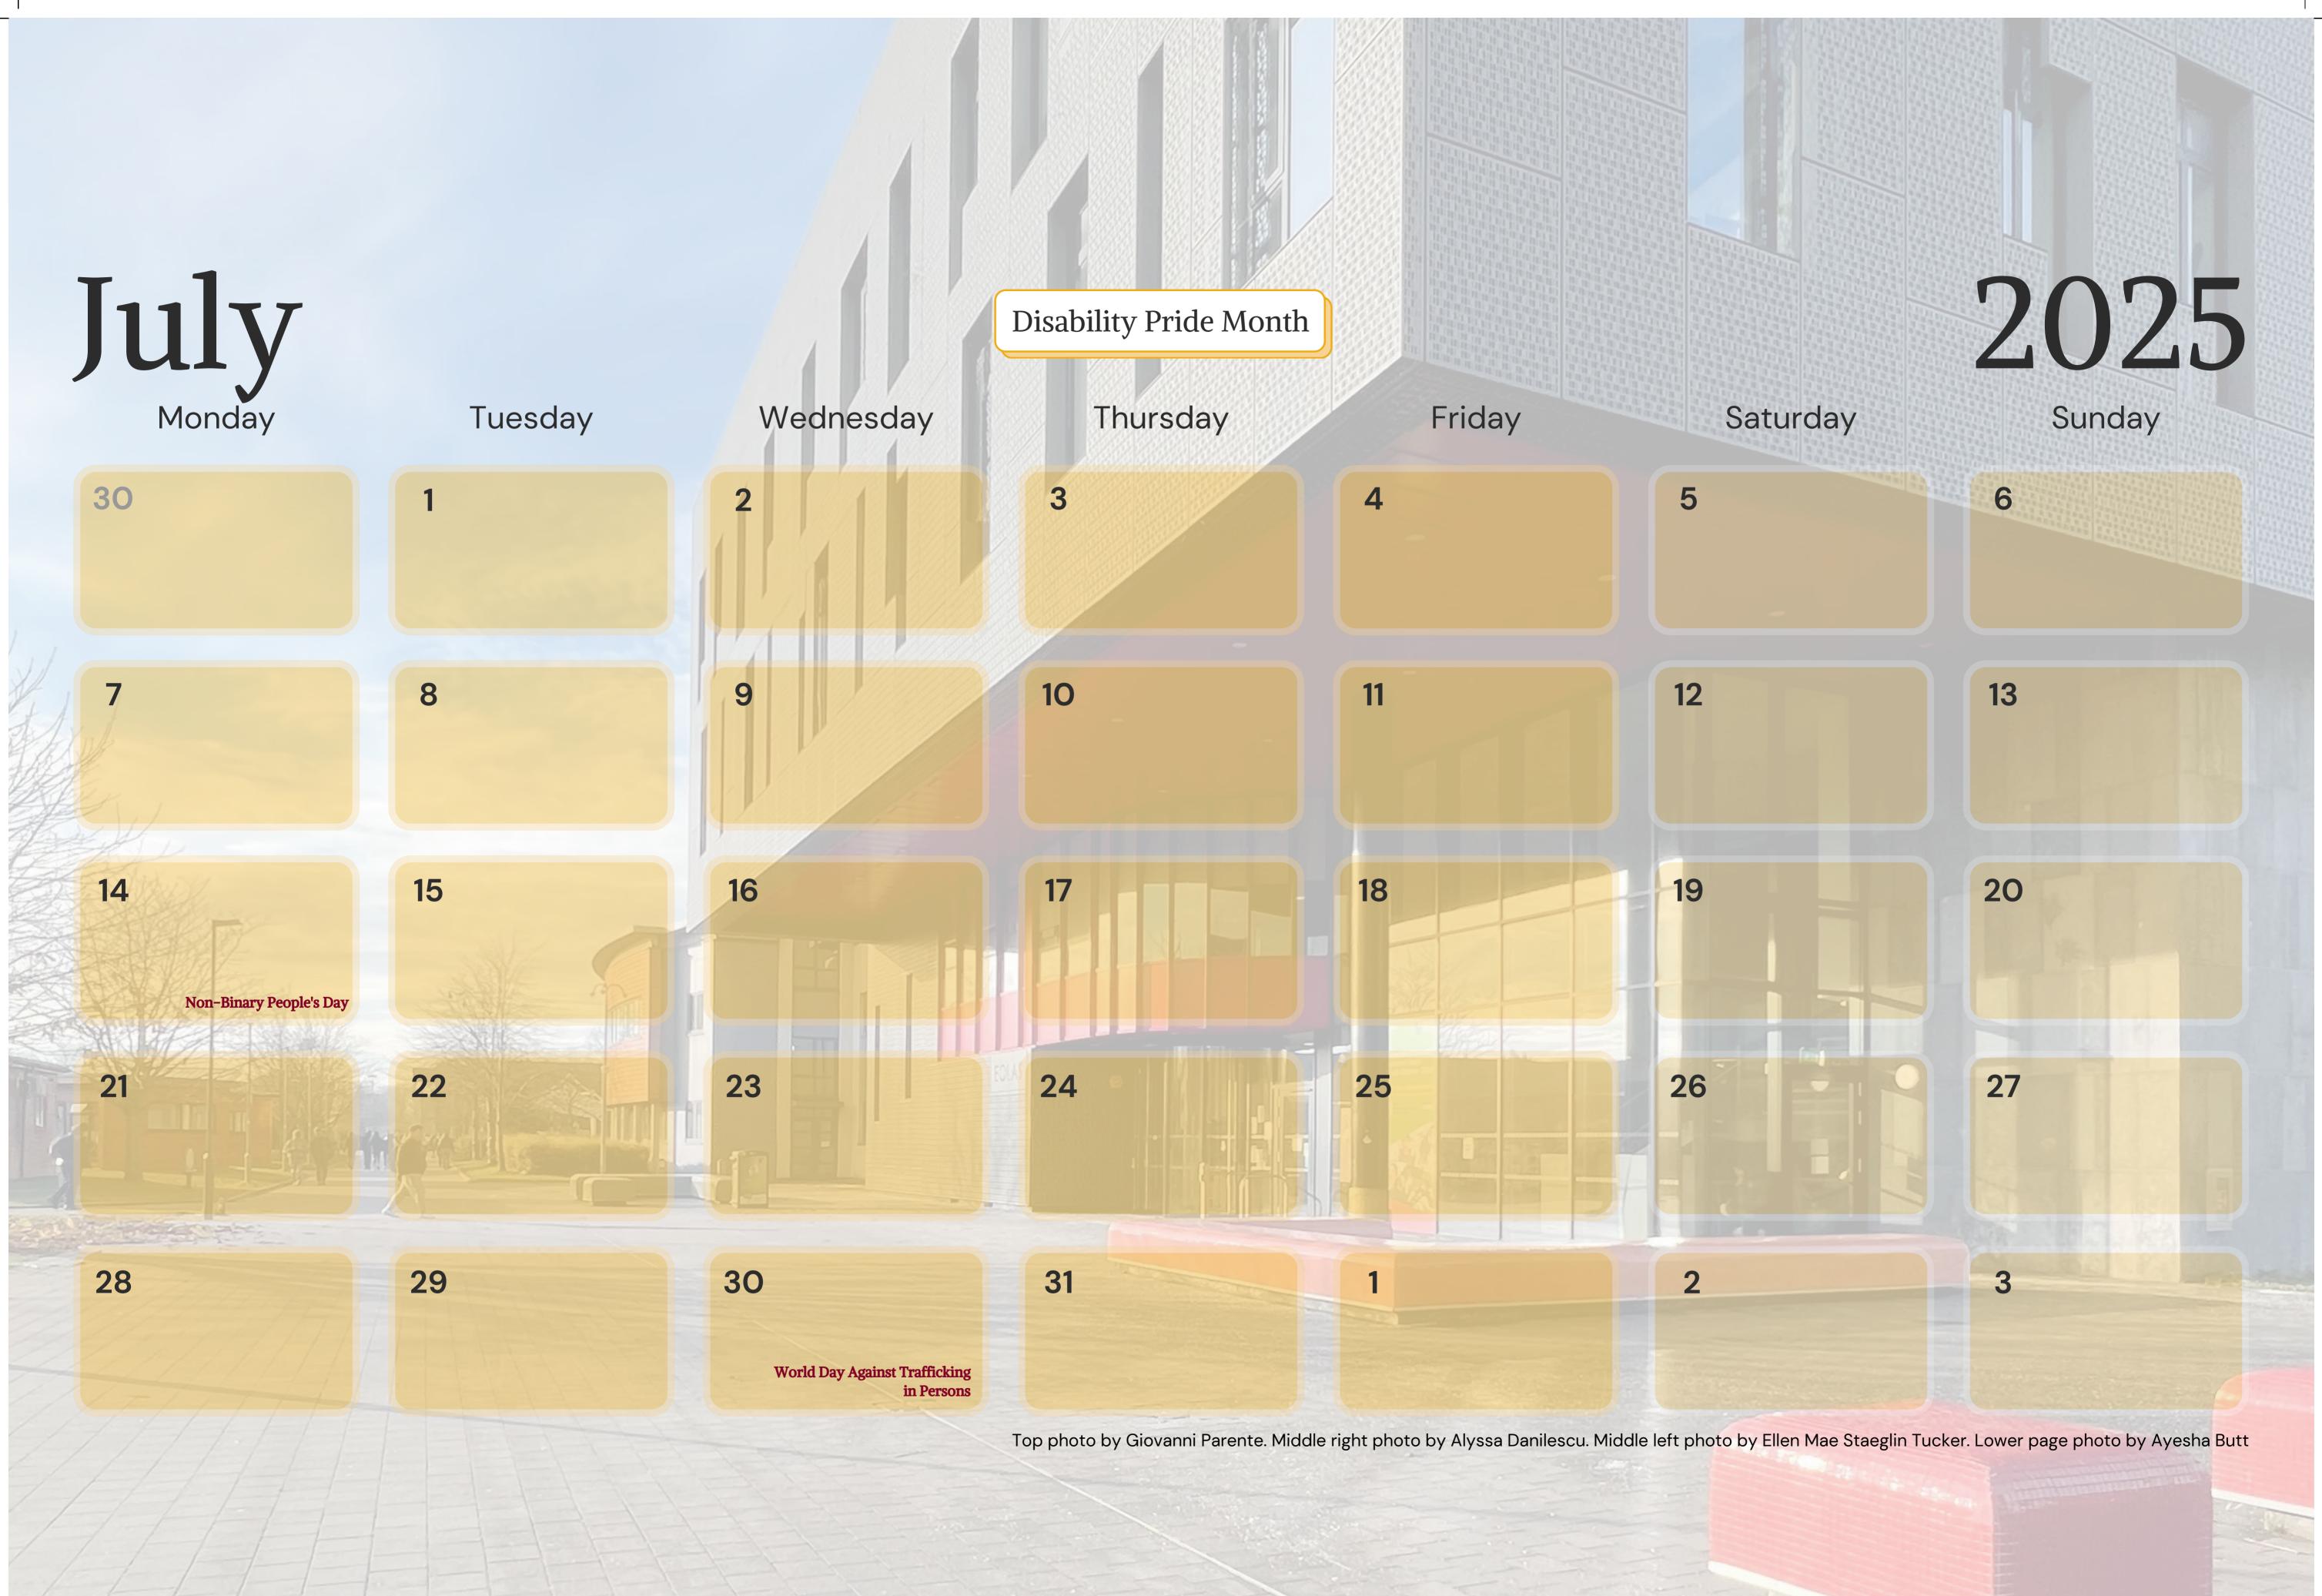

Pub | olic Holiday | 4                     | 5                  | 6  Eid al-Adha (Islam)  | 7        | 8                        |
| 9        |              | 11                    | 12                 | 13                      | 14       | 15                       |
| 16       |              | 18 Autistic Pride Day | 19                 | 20<br>World Refugee Day | 21       | 22                       |
| 24       | 24           | 25                    | 26                 | 27                      | 28       | 29                       |
| 30       |              | 2                     | 3                  | 4                       | 5        | 6                        |

Top left photo by Giovanni Parente. Top right photo by Josh McCormack. Lower page photo by Michael Joseph Kennedy













## August



2025

| Monday            | Tuesday                    | Wednesday | Thursday | Friday | Saturday                                             | Sunday |
|-------------------|----------------------------|-----------|----------|--------|------------------------------------------------------|--------|
| 28                | 29                         | 30        | 31       | 1      | 2                                                    | 3      |
| 4  Public Holiday | 5                          | 6         | 7        | 8      | 9 International Day of the World's Indigenous People | 10     |
| 11                | 12 International Youth Day | 13        | 14       | 15     | 16                                                   | 17     |
| 18                | 19