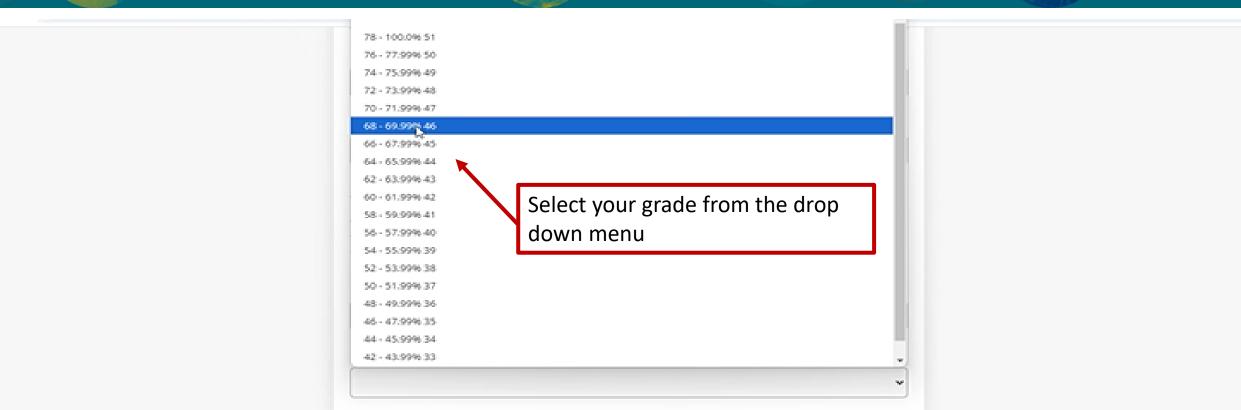

#### Degree Classification

Degree Results (Percentage)

Select your teaching subjects from the drop down menu – you can enter, one, two or three subjects

See Teaching Council requirements to ensure that you will meet the subject requirements

Do you have any Additional Postgraduate qualifications?

Select your grade from the drop down menu

240

Do you have additional relevant qualifications?

andre som and and a som and and a som and a som and a som Som a som a