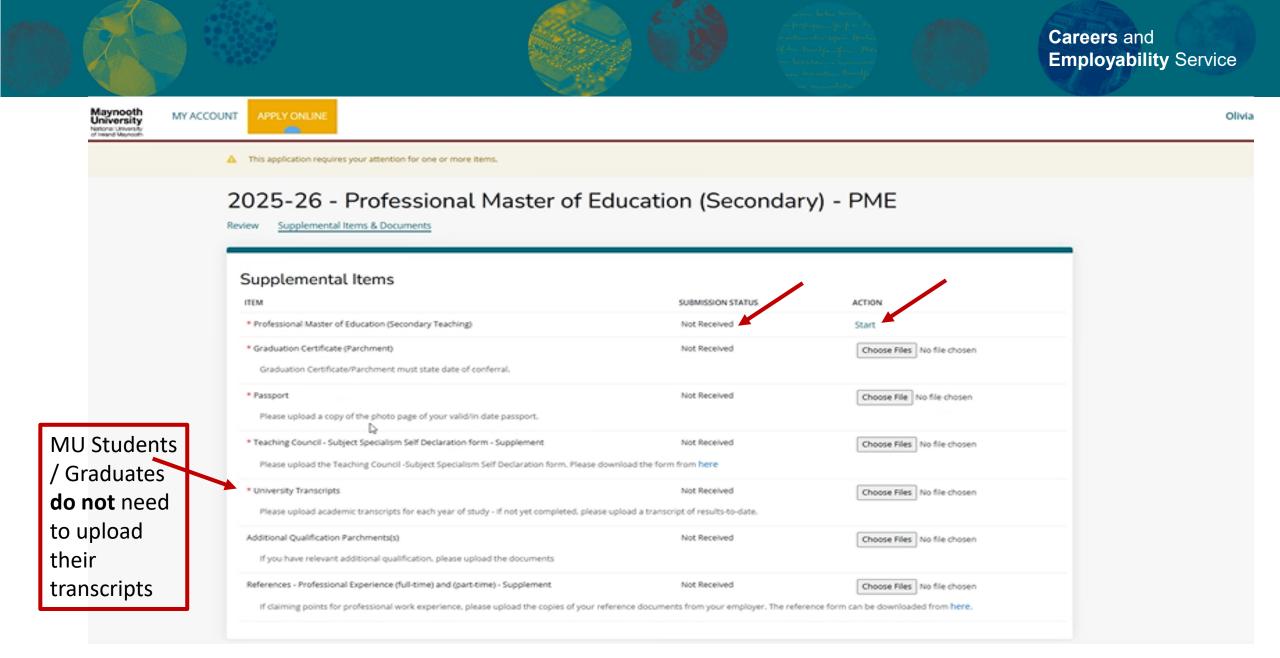

# Review Supplemental Items & Documents

# Supplemental Items

| ITEM                                                                                                    | SUBMISSION STATUS         | ACTION                        |
|---------------------------------------------------------------------------------------------------------|---------------------------|-------------------------------|
| * Professional Master of Education (Secondary Teaching)                                                 | Not Received              | Start                         |
| * Graduation Certificate (Parchment)                                                                    | Received                  | Choose File No file choren    |
| Graduation Certificate/Parchment must state date of conferral.                                          |                           | Parchment Sample.pdf (REMOVE) |
| * Passport                                                                                              | Not Received              | Choose File No file chosen    |
| Please upload a copy of the photo page of your valid/in date passport.                                  | $\sim$                    |                               |
| * Teaching Council - Subject Specialism Self Declaration form - Supplement                              | Not Received              | Choose Files No file chosen   |
| Please upload the Teaching Council -Subject Specialism Self Declaration form. Please download the for   | m from here               |                               |
| * University Transcripts                                                                                | Not Received              | Choose Files No file chosen   |
| Please upload academic transcripts for each year of study - If not yet completed, please upload a trans | cript of results-to-date. |                               |
| Additional Qualification Parchments(s)                                                                  | Not Received              | Choose Files No file chosen   |