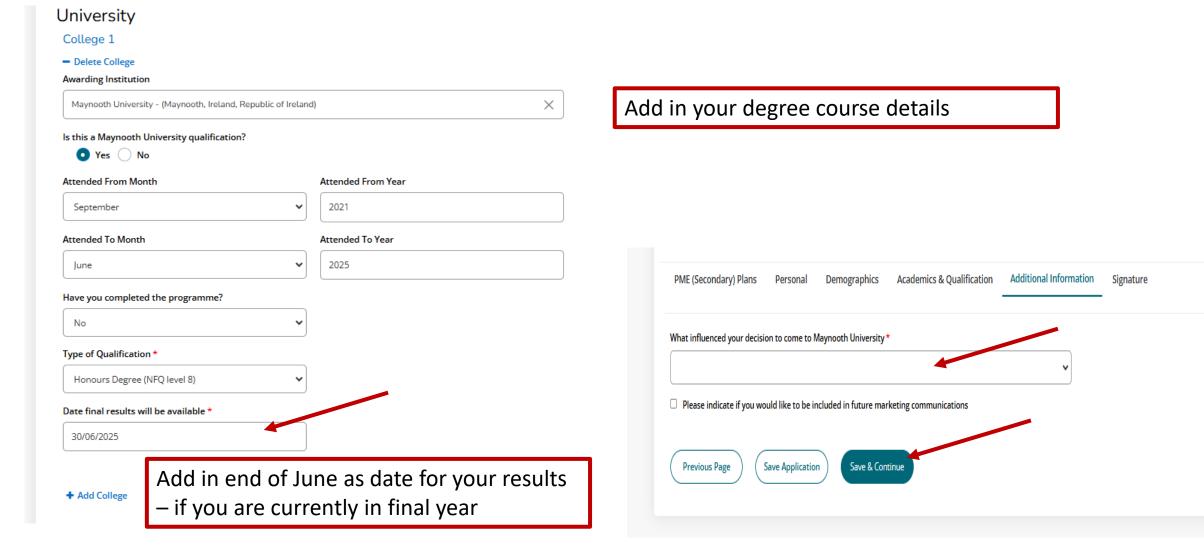

#### College 1

Awarding Institution Maynooth University Is this a Maynooth University qualification? Yes Unlisted School Name and Address Attended From Month September Attended To Month June Have you completed the programme? No Type of Qualification \* Honours Degree (NFQ level 8) Date final results will be available \* 30/06/2025

# English Competency

Please indicate if English is your first language Yes

What influenced your decision to come to Ma Maynooth University Prospectus

Please indicate if you would like to be include No

Confirm all details in "Preview", Edit if necessary Then click Submit Application