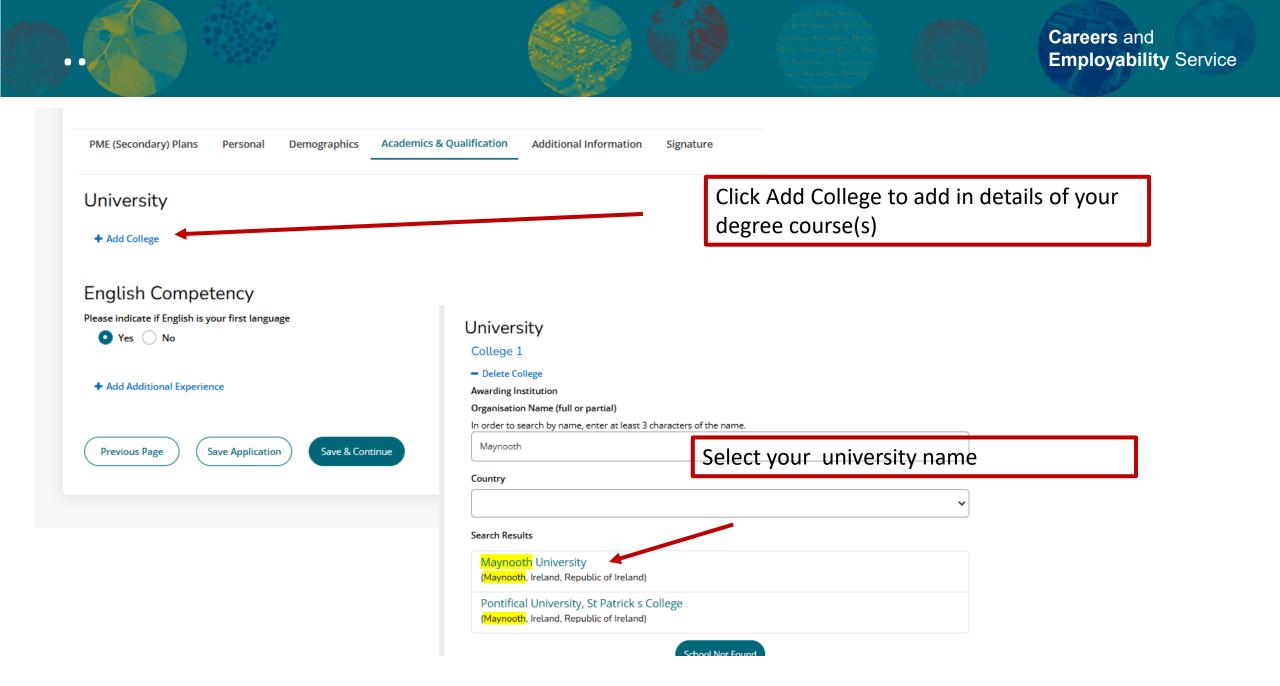

# University

#### College 1

Awarding Institution Maynooth University Is this a Maynooth University qualification? Yes Unlisted School Name and Address Attended From Month September Attended To Month June Have you completed the programme? No Type of Qualification \* Honours Degree (NFQ level 8) Date final results will be available \* 30/06/2025