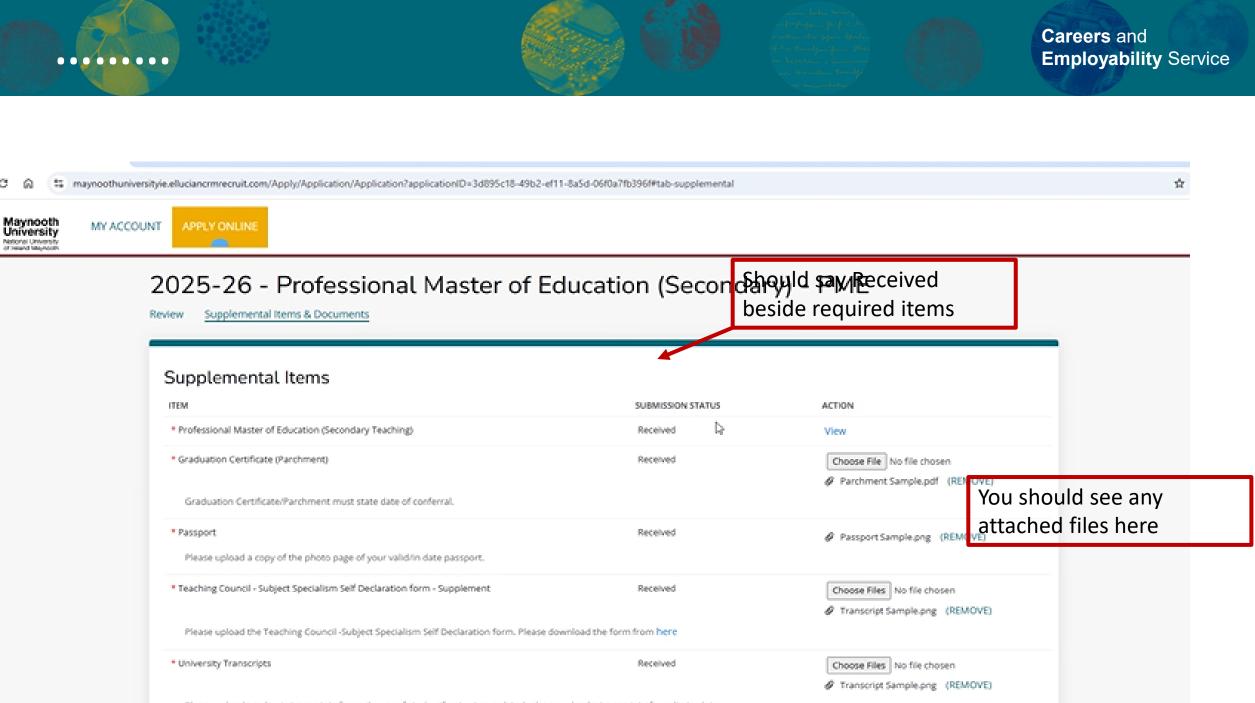

# Review Supplemental Items & Documents

# Supplemental Items

| ITEM                                                                                                    | SUBMISSION STATUS         | ACTION                        |
|---------------------------------------------------------------------------------------------------------|---------------------------|-------------------------------|
| * Professional Master of Education (Secondary Teaching)                                                 | Not Received              | Start                         |
| * Graduation Certificate (Parchment)                                                                    | Received                  | Choose File No file choren    |
| Graduation Certificate/Parchment must state date of conferral.                                          |                           | Parchment Sample.pdf (REMOVE) |
| * Passport                                                                                              | Not Received              | Choose File No file chosen    |
| Please upload a copy of the photo page of your valid/in date passport.                                  | $\sim$                    |                               |
| * Teaching Council - Subject Specialism Self Declaration form - Supplement                              | Not Received              | Choose Files No file chosen   |
| Please upload the Teaching Council -Subject Specialism Self Declaration form. Please download the for   | m from here               |                               |
| * University Transcripts                                                                                | Not Received              | Choose Files No file chosen   |
| Please upload academic transcripts for each year of study - If not yet completed, please upload a trans | cript of results-to-date. |                               |
| Additional Qualification Parchments(s)                                                                  | Not Received              | Choose Files No file chosen   |