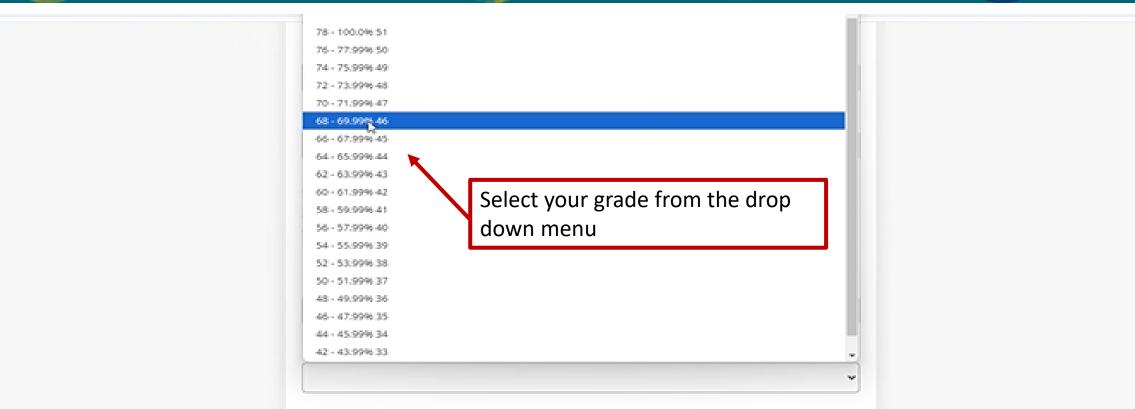

#### College 1

Awarding Institution Maynooth University Is this a Maynooth University qualification? Yes Unlisted School Name and Address Attended From Month September Attended To Month June Have you completed the programme? No Type of Qualification \* Honours Degree (NFQ level 8) Date final results will be available \* 30/06/2025