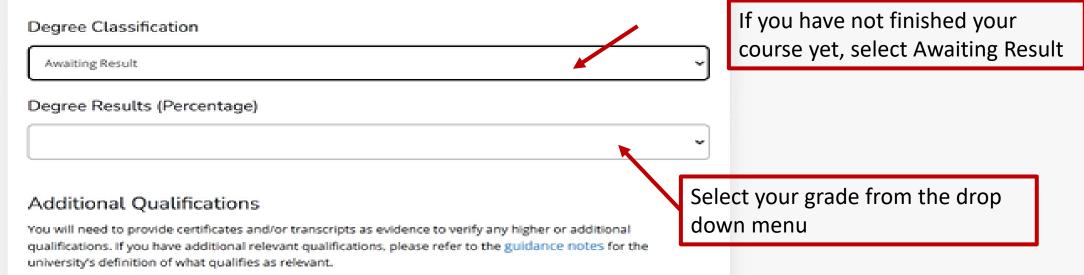

#### College 1

Awarding Institution Maynooth University Is this a Maynooth University qualification? Yes Unlisted School Name and Address Attended From Month September Attended To Month June Have you completed the programme? No Type of Qualification \* Honours Degree (NFQ level 8) Date final results will be available \* 30/06/2025