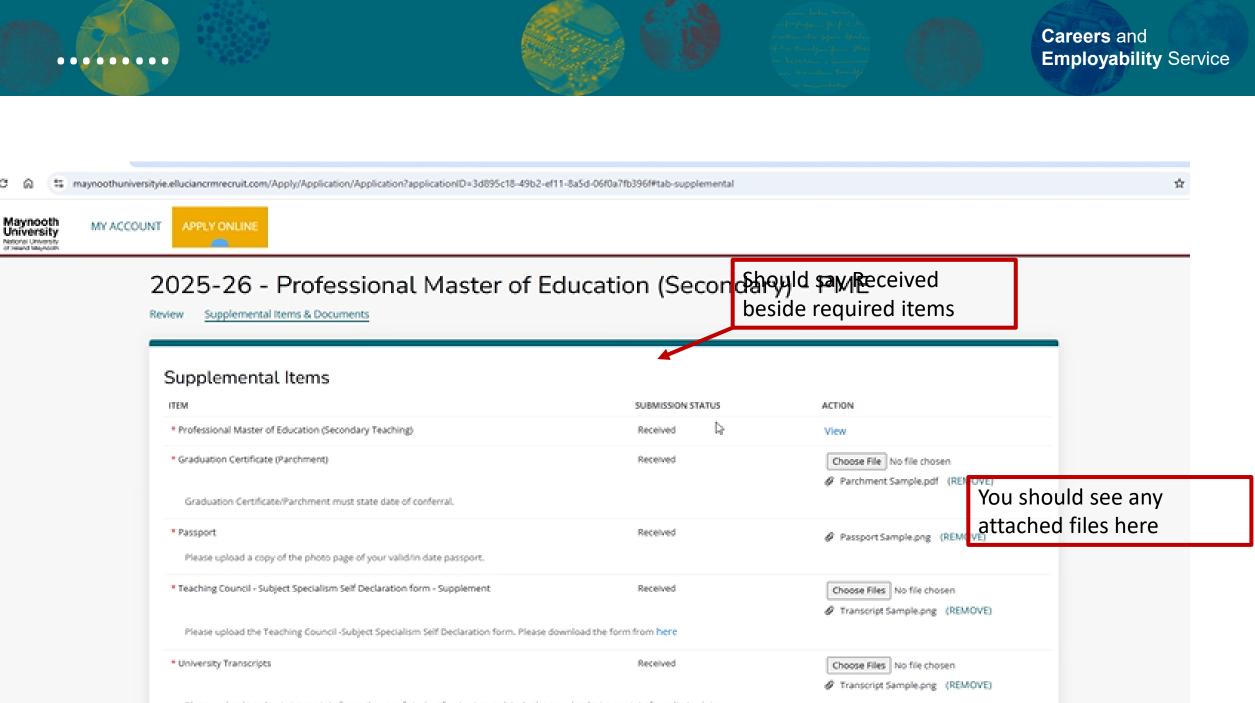

## 2025-26 - Professional Master of Education (Secondary) - PME

#### Review Supplemental Items & Documents

| PME (Secondary) Plans Personal Demogra                                                | aphics Academics & Qualification Additional Inform                                    | nation Signature                                                         |                     |                                            |                     |                                                                                 |
|---------------------------------------------------------------------------------------|---------------------------------------------------------------------------------------|--------------------------------------------------------------------------|---------------------|--------------------------------------------|---------------------|---------------------------------------------------------------------------------|
| Name                                                                                  |                                                                                       |                                                                          |                     |                                            |                     |                                                                                 |
| Title *                                                                               | J                                                                                     | Contact Details<br>Mobile Phone Dial Code (e.g +353 xxx) *               | Mobile Phone Number |                                            |                     |                                                                                 |
| First Name *                                                                          | Middle Name                                                                           | Ireland +(353)                                                           | ✓ 11111111          |                                            |                     |                                                                                 |
| Enter your First Name exactly as it appears on your<br>Passport or Birth Certificate  | Enter your Middle Name exactly as it appears on your<br>Passport or Birth Certificate | Home Phone Dial Code (e.g +353 xxx)                                      | Home Phone Numb     | 2025-26 - Profe                            | essional I          | Master of Education (Secondary)                                                 |
| Natasha                                                                               |                                                                                       |                                                                          | •                   | Review Supplemental Items & Do             |                     |                                                                                 |
| Last Name (Family Name) *<br>Enter your Last Name (family name) exactly as it appears |                                                                                       | Permanent Address                                                        |                     |                                            |                     |                                                                                 |
| on your Passport or Birth Certificate Marron                                          |                                                                                       | House Number/House Name *                                                |                     | PME (Secondary) Plans Pers                 | sonal Demograph     | nics Academics & Qualification Additional Information Signature                 |
| First Name - under which primary degree conferred                                     | Last Name - under which primary degree conferred                                      | 12                                                                       |                     |                                            |                     |                                                                                 |
|                                                                                       |                                                                                       | Street Name *                                                            |                     | Citizenship                                |                     |                                                                                 |
| Date of Birth *                                                                       | Gender *                                                                              | Town*                                                                    | Country *           | Country of Birth *                         |                     | Nationality *                                                                   |
| 11/12/2000                                                                            | Female •                                                                              | Clane                                                                    | Republic of Irelan  | Republic of Ireland                        | ~                   | Republic of Ireland 🗸                                                           |
|                                                                                       |                                                                                       | Eircode *                                                                | County*             | Do you have EU/UK citizenship?*<br>Ves ONo |                     | Do you hold an EU / EEA / Swiss Passport? * <ul> <li>Yes</li> <li>No</li> </ul> |
|                                                                                       |                                                                                       |                                                                          |                     | PPS Number *                               |                     |                                                                                 |
|                                                                                       |                                                                                       | Current Address                                                          |                     |                                            | ]                   |                                                                                 |
|                                                                                       |                                                                                       | ls your current address different from your permane<br>O Yes <b>O</b> No | nt address?         | Have you been EU resident for 3 of t       | the last 5 years? * |                                                                                 |
|                                                                                       |                                                                                       | Previous Page Save Application                                           | Save & Continue     | Previous Page Save Ap                      | oplication Save     | & Continue                                                                      |