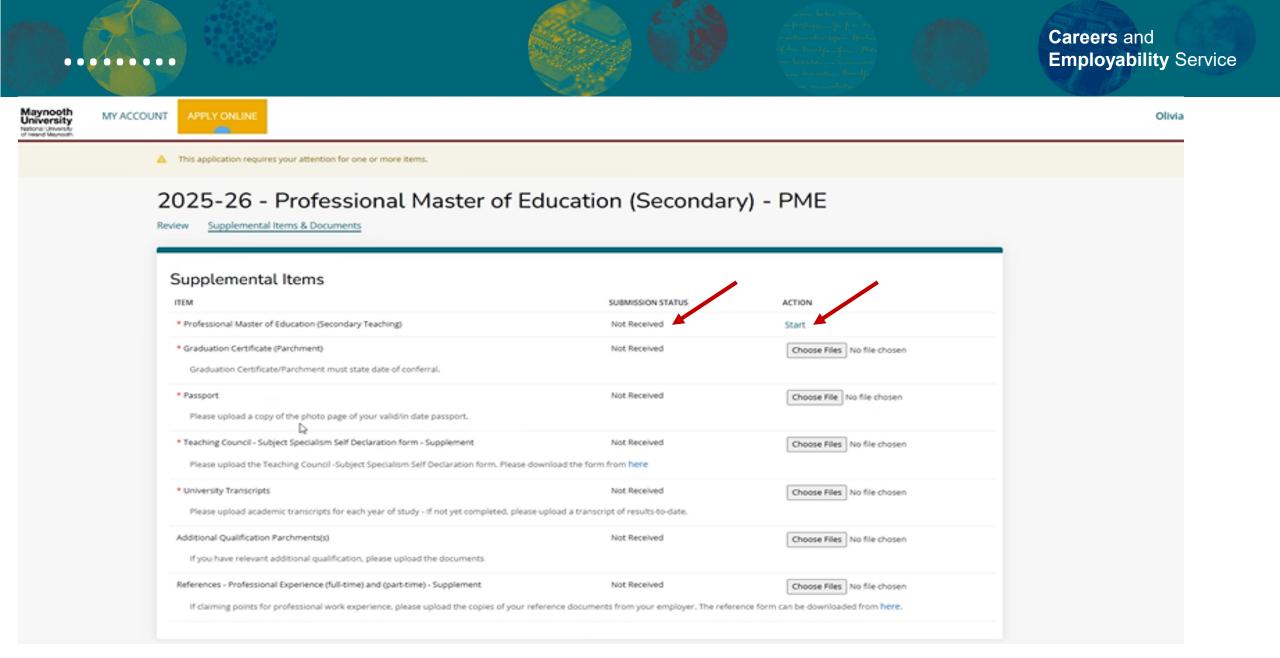

## 2025-26 - Professional Master of Education (Secondary) - PME

#### Review Supplemental Items & Documents

| PME (Secondary) Plans Personal Demogra                                                | aphics Academics & Qualification Additional Inform                                    | nation Signature                                                         |                     |                                            |                     |                                                                                 |
|---------------------------------------------------------------------------------------|---------------------------------------------------------------------------------------|--------------------------------------------------------------------------|---------------------|--------------------------------------------|---------------------|---------------------------------------------------------------------------------|
| Name                                                                                  |                                                                                       |                                                                          |                     |                                            |                     |                                                                                 |
| Title *                                                                               | J                                                                                     | Contact Details<br>Mobile Phone Dial Code (e.g +353 xxx) *               | Mobile Phone Number |                                            |                     |                                                                                 |
| First Name *                                                                          | Middle Name                                                                           | Ireland +(353)                                                           | ✓ 11111111          |                                            |                     |                                                                                 |
| Enter your First Name exactly as it appears on your<br>Passport or Birth Certificate  | Enter your Middle Name exactly as it appears on your<br>Passport or Birth Certificate | Home Phone Dial Code (e.g +353 xxx)                                      | Home Phone Numb     | 2025-26 - Profe                            | essional I          | Master of Education (Secondary)                                                 |
| Natasha                                                                               |                                                                                       |                                                                          | •                   | Review Supplemental Items & Do             |                     |                                                                                 |
| Last Name (Family Name) *<br>Enter your Last Name (family name) exactly as it appears |                                                                                       | Permanent Address                                                        |                     |                                            |                     |                                                                                 |
| on your Passport or Birth Certificate Marron                                          |                                                                                       | House Number/House Name *                                                |                     | PME (Secondary) Plans Pers                 | sonal Demograph     | nics Academics & Qualification Additional Information Signature                 |
| First Name - under which primary degree conferred                                     | Last Name - under which primary degree conferred                                      | 12                                                                       |                     |                                            |                     |                                                                                 |
|                                                                                       |                                                                                       | Street Name *                                                            |                     | Citizenship                                |                     |                                                                                 |
| Date of Birth *                                                                       | Gender *                                                                              | Town*                                                                    | Country *           | Country of Birth *                         |                     | Nationality *                                                                   |
| 11/12/2000                                                                            | Female •                                                                              | Clane                                                                    | Republic of Irelan  | Republic of Ireland                        | ~                   | Republic of Ireland 🗸                                                           |
|                                                                                       |                                                                                       | Eircode *                                                                | County*             | Do you have EU/UK citizenship?*<br>Ves ONo |                     | Do you hold an EU / EEA / Swiss Passport? * <ul> <li>Yes</li> <li>No</li> </ul> |
|                                                                                       |                                                                                       |                                                                          |                     | PPS Number *                               |                     |                                                                                 |
|                                                                                       |                                                                                       | Current Address                                                          |                     |                                            | ]                   |                                                                                 |
|                                                                                       |                                                                                       | ls your current address different from your permane<br>O Yes <b>O</b> No | nt address?         | Have you been EU resident for 3 of t       | the last 5 years? * |                                                                                 |
|                                                                                       |                                                                                       | Previous Page Save Application                                           | Save & Continue     | Previous Page Save Ap                      | oplication Save     | & Continue                                                                      |