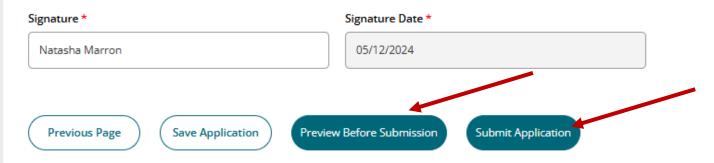

Confirm all details in "Preview", Edit if necessary Then click Submit Application

## Certification

Edit Application

| Do you have experiential learning in lieu of/in support of act<br>No   | ademic qualifications? *                 |
|------------------------------------------------------------------------|------------------------------------------|
| Have you been awarded a level 8 degree or are you in your 1            | inal year of a level 8 degree? *         |
| You are responsible to ensure your level 8 degree is eligible w<br>Yes | ith the Teaching Council of Ireland.     |
| The subjects taken in my degree fully satisfy the Post-Prima<br>Yes    | ry subject criteria (Teaching Council) * |
| l consent to share the subject declaration forms with the Te<br>Yes    | aching Council *                         |
| I give permission to be contacted by the Teaching Council *<br>Yes     |                                          |
| I consent to my data being shared with the Teaching Counci<br>Yes      | l of Ireland *                           |
| l can certify that the information supplied by me is true and<br>Yes   | correct to the best of my knowledge *    |
| I have read and accept the Maynooth University policies rele           | evant to my application. *               |
| More information on relevant policies                                  |                                          |
| Yes                                                                    |                                          |
| Signature *                                                            | Signature Date *                         |
| Natasha Marron                                                         | 05/12/2024                               |