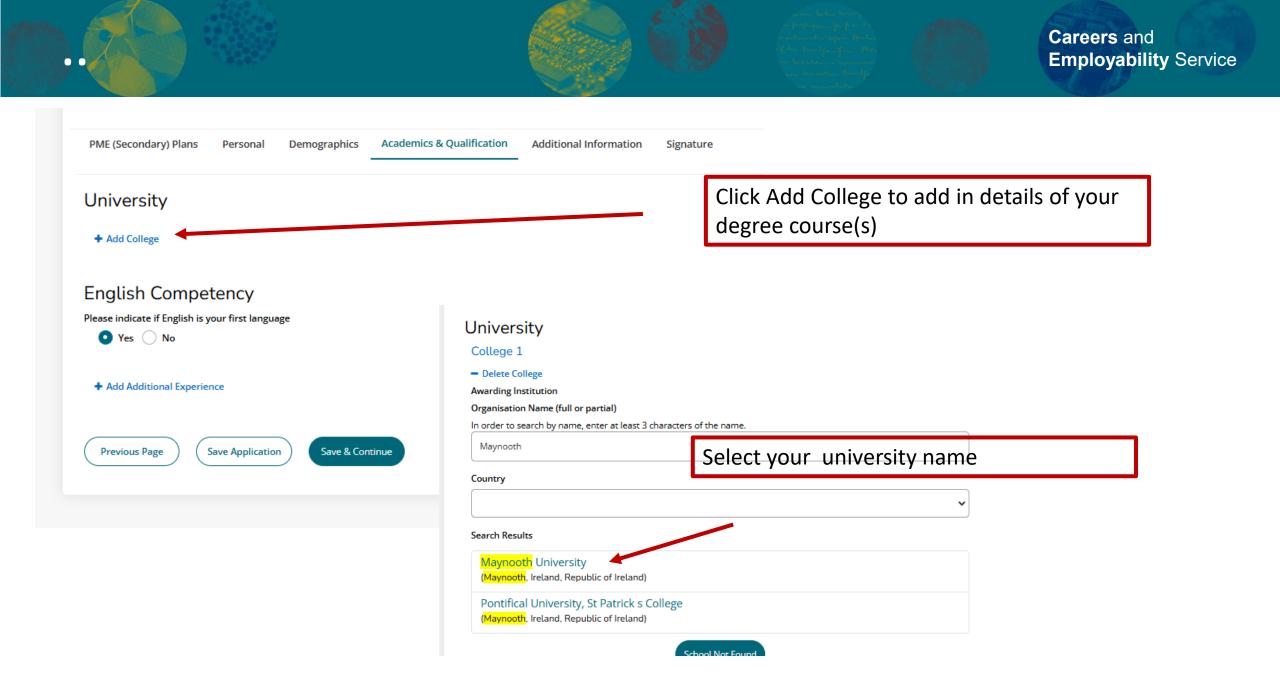

## University

#### College 1

Awarding Institution Maynooth University Is this a Maynooth University qualification? Yes Unlisted School Name and Address Attended From Month September Attended To Month June Have you completed the programme? No Type of Qualification \* Honours Degree (NFQ level 8) Date final results will be available \* 30/06/2025