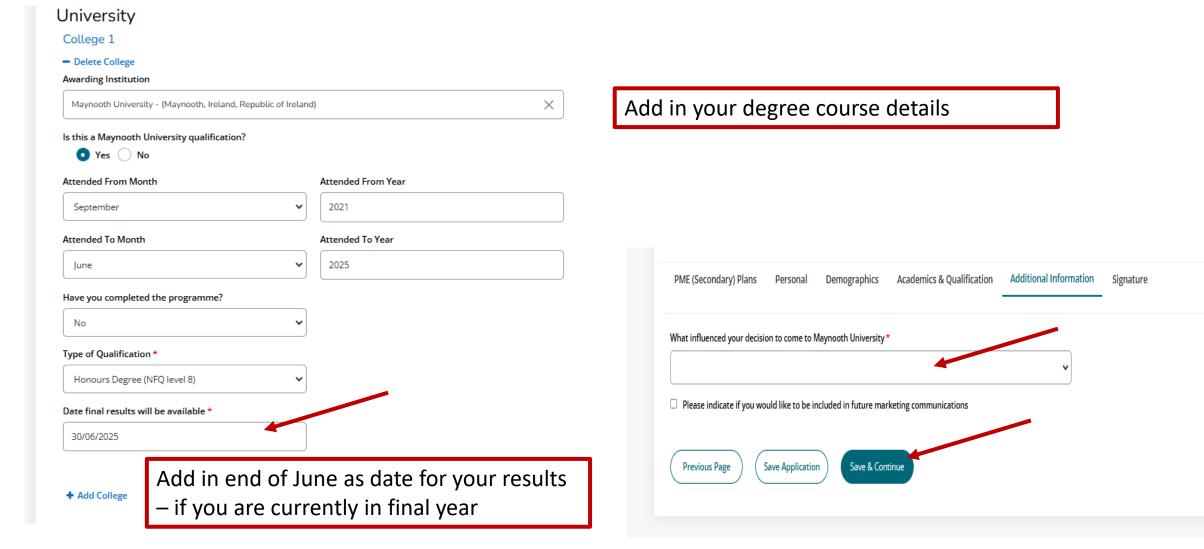

#### College 1

Awarding Institution Maynooth University Is this a Maynooth University qualification? Yes Unlisted School Name and Address Attended From Month September Attended To Month June Have you completed the programme? No Type of Qualification \* Honours Degree (NFQ level 8) Date final results will be available \* 30/06/2025

## **English Competency**

Please indicate if English is your first language Yes

What influenced your decision to come to Ma Maynooth University Prospectus

Please indicate if you would like to be include No