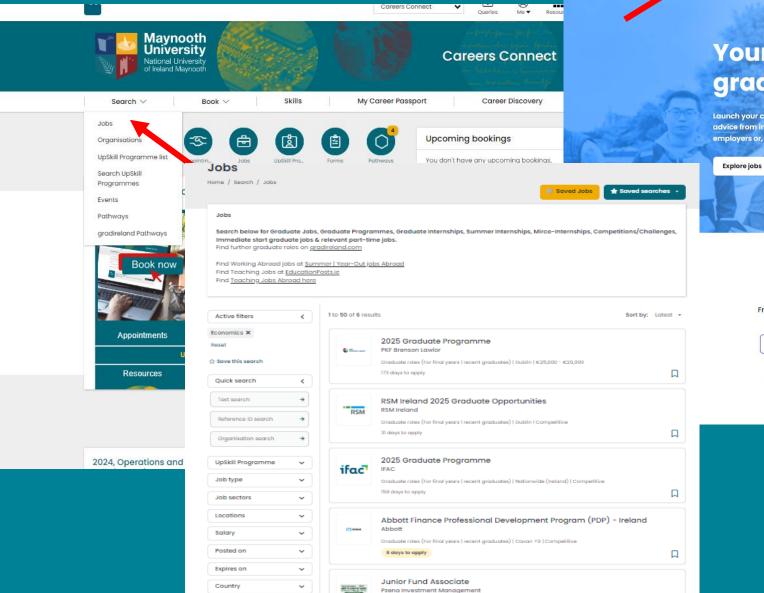

Jobs and options after final year/ relevant experience during your degree

Employers begin recruiting early in final year

- Graduate Jobs
- Graduate Programmes
- Recruitment begins early for some firms
  - Law, Accounting, Pharma, Business, IT and more
- Important to begin planning before final year
- Summer Internships (for 2<sup>nd</sup> year/ penultimate year students) are advertised Dec/Jan each year

|                          | University<br>National University<br>of Ireland Maynooth |                     |                        |                      | Careers Connect                            |   |
|--------------------------|----------------------------------------------------------|---------------------|------------------------|----------------------|--------------------------------------------|---|
|                          | Search ~                                                 |                     | Book 🗸                 |                      | Career Discovery                           |   |
| Jobs<br>iome / Search /  | sdot                                                     |                     |                        |                      | Saved Jobs                                 |   |
| Jobs<br>FOCUS<br>Ireland | Focus Ireland                                            |                     | Programme              | rk +3   Competitiv   | 1 <del>0</del>                             |   |
|                          | 143 days to apply                                        | ,                   | 5                      |                      |                                            | Д |
| E                        | Educational Re                                           | search Centr        |                        |                      |                                            |   |
|                          | Relevant part-tim<br>7 days to apply                     | e, or flexible hou  | ırs or short term work | for third level stud | dents +1   Dublin   See Job ad for details | Д |
| poingtebil<br>painisjala | Oifigeach F<br>publicjobs                                | eidhmiúch           | náin (Líofacht s       | a Ghaeilge           | e) sa Státseirbhís 2024                    |   |
|                          | Graduate roles (F<br>22 days to apply                    | or final years   re | ecent graduates)   Na  | tionwide (Ireland)   | €35,000 - €39,999                          |   |
| Millioner of the liter   | HSE Gradlin<br>Health Service                            | Executive           |                        |                      |                                            |   |
|                          | Graduate roles (F                                        | or final years   re | ecent graduates)   Na  | tionwide (Ireland)   | €30,000 - €34,999                          |   |
| Pfizer                   | Pfizer Newb                                              | ridge Grad          | duate Program          | ime 2025             |                                            |   |
|                          | Graduate roles (F                                        | or final years   re | ecent graduates)   Du  | blin   Competitive   |                                            | Д |