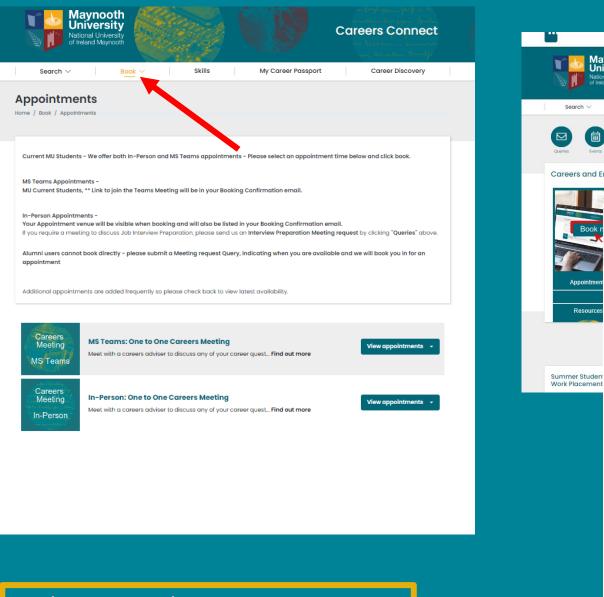

# Any questions?

- Use Careers Connect to engage with us
  - > Appointments
  - Send us your Questions Click Queries
- Drop-in Help-desk (Term-Time) for quick questions
  - > Monday, Tuesday, Wednesday TSI Foyer
  - ➢ 10am 12.30pm