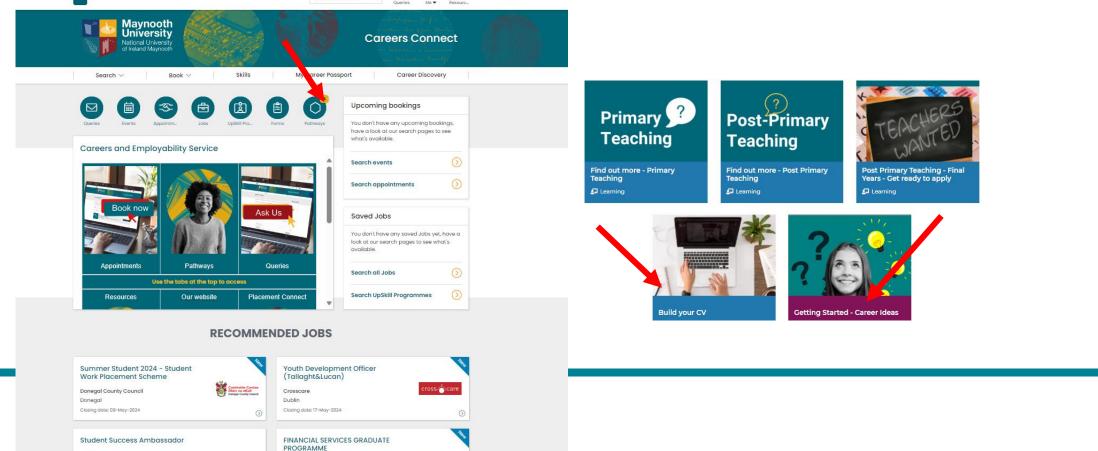

# How the Careers and Employability Service supports you!

- Explore your career options subject choice, career ideas
- Postgraduate Study questions/options
- Search for jobs and internships
- Start building your CV & develop your interview skills
- Attend employer, alumni and career events and workshops
- Open to all students from 1st year to postgraduate never too early to start!
- Use **Careers Connect** to engage with us
  - Appointments (In-Person, MS Teams, Phonecalls)
  - Send us your Questions
- Drop-in Help-desk (Term-Time) for quick questions

# Any questions?

- Use Careers Connect to engage with us
  - > Appointments
  - Send us your Questions Click Queries
- Drop-in Help-desk (Term-Time) for quick questions
  - > Monday, Tuesday, Wednesday TSI Foyer
  - ➢ 10am 12.30pm