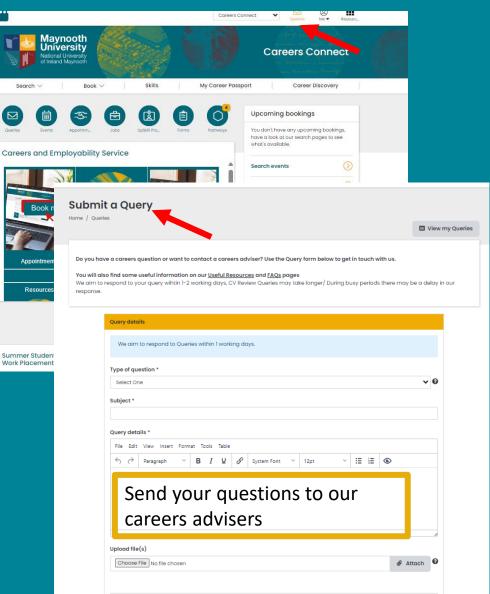

# Any questions?

- Use Careers Connect to engage with us
  - > Appointments
  - Send us your Questions Click Queries
- Drop-in Help-desk (Term-Time) for quick questions
  - > Monday, Tuesday, Wednesday TSI Foyer
  - ➢ 10am 12.30pm