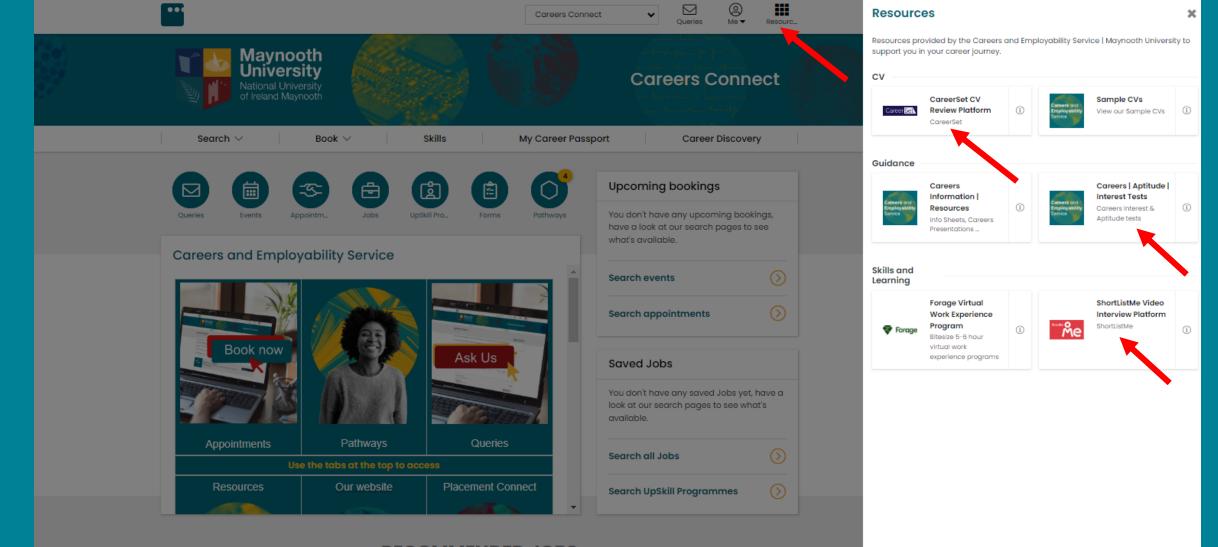

aynooth University Careers and Employability Service

Home / Careers and Employability Service / Students



- Starting Out
- Some Ideas
- Clear Idea
- Upskill
- Placement
- Jobs And Experience
- Postgraduate Study
- Key Information And Resources
- Talk With Us

Employers

#### Staff

Careers Connect | Placement Connect

Graduate Career Stories

Student Skills and Success

About Us Archive Contact Events FAQs

News





**Upskill Programmes** 



Postgraduate Study



I have some ideas of my next step



Academic Placement

Key Information And

Resources



Talk To Us (Questions & Appointments)

I have a clear idea of my

Jobs And Experience

next step

### http://www.maynoothuniversity.ie <u>/careers/students</u>



Service

Upskill

Staff

Archive

Contact

Events

FAQs

News

People





# Graduate Workday Integrations Consultant (Belfast or Derry) -Summer/Autumn 2024 Start Image: Consultant (Belfast or Derry) -Summer/Autumn 2024 Start Kainos Kainos Northern Ireland, Belfast, Derry Derry Closing date: 20-Dec-2023 Costing date: 20-Dec-2023

N●S°

 $\odot$ 









# Any questions?

- Use Careers Connect to engage with us
  - > Appointments
  - Send us your Questions Click Queries
- Drop-in Help-desk (Term-Time) for quick questions
  - > Monday, Tuesday, Wednesday TSI Foyer
  - ➢ 10am 12.30pm



**CAREERS CONNECT PORTAL** 



WEBSITE www.maynoothuniversity.ie/careers