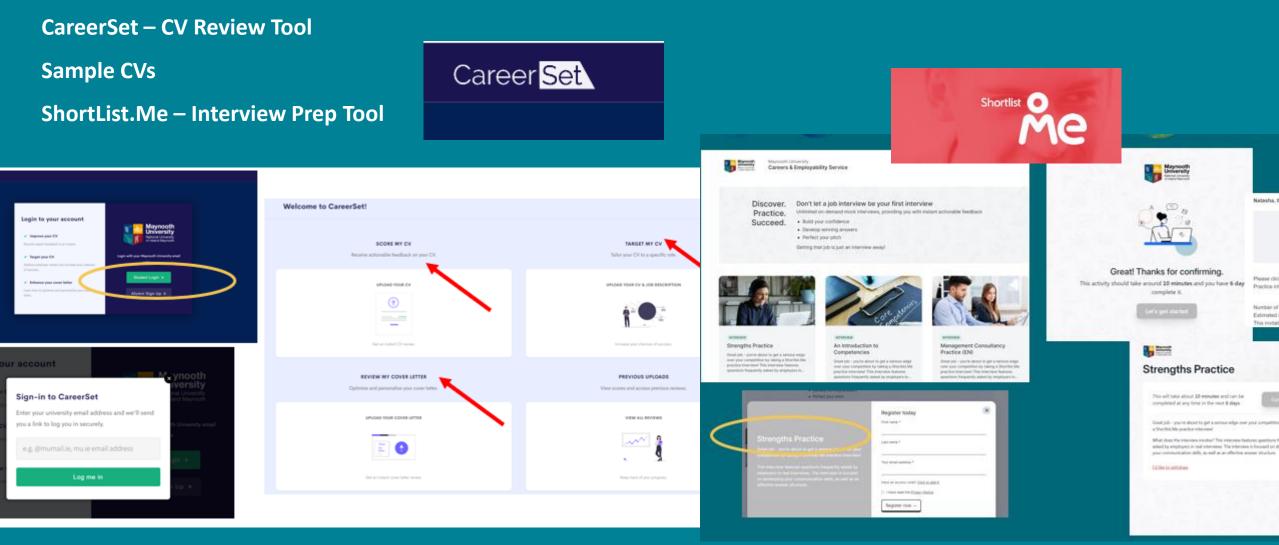

# **CV** Templates

and and have been a second of the foregoing and the second of the second

Careers and Employability Service

### • Careers website

# https://www.maynoothuniversity.ie/careers/students/information-and-resources#CV

| Connect                    |                                                                                                                                                                                                                                                                                                                                                                                                                                                                                                                                                                                                                                                                                                                                                                                                                                                                                                                                                                                                                                                                                                                                                                                                                                                                                                                                                                                                                                  |
|----------------------------|----------------------------------------------------------------------------------------------------------------------------------------------------------------------------------------------------------------------------------------------------------------------------------------------------------------------------------------------------------------------------------------------------------------------------------------------------------------------------------------------------------------------------------------------------------------------------------------------------------------------------------------------------------------------------------------------------------------------------------------------------------------------------------------------------------------------------------------------------------------------------------------------------------------------------------------------------------------------------------------------------------------------------------------------------------------------------------------------------------------------------------------------------------------------------------------------------------------------------------------------------------------------------------------------------------------------------------------------------------------------------------------------------------------------------------|
| Graduate Career Stories    | Salary And Labour Market Information                                                                                                                                                                                                                                                                                                                                                                                                                                                                                                                                                                                                                                                                                                                                                                                                                                                                                                                                                                                                                                                                                                                                                                                                                                                                                                                                                                                             |
| Student Skills and Success | Sample CVs And Cover Letter Tips                                                                                                                                                                                                                                                                                                                                                                                                                                                                                                                                                                                                                                                                                                                                                                                                                                                                                                                                                                                                                                                                                                                                                                                                                                                                                                                                                                                                 |
|                            | Sample CVS And Cover Letter hips                                                                                                                                                                                                                                                                                                                                                                                                                                                                                                                                                                                                                                                                                                                                                                                                                                                                                                                                                                                                                                                                                                                                                                                                                                                                                                                                                                                                 |
| About Us                   | We recommend these formats for CV layouts as they allow an employer to easily identify your qualificatior                                                                                                                                                                                                                                                                                                                                                                                                                                                                                                                                                                                                                                                                                                                                                                                                                                                                                                                                                                                                                                                                                                                                                                                                                                                                                                                        |
| Archive                    | experience. We have also created templates for various subject areas to highlight your specific skills.                                                                                                                                                                                                                                                                                                                                                                                                                                                                                                                                                                                                                                                                                                                                                                                                                                                                                                                                                                                                                                                                                                                                                                                                                                                                                                                          |
| Contact                    | Sample CVs                                                                                                                                                                                                                                                                                                                                                                                                                                                                                                                                                                                                                                                                                                                                                                                                                                                                                                                                                                                                                                                                                                                                                                                                                                                                                                                                                                                                                       |
| Events                     | <u>General Sample CV</u>                                                                                                                                                                                                                                                                                                                                                                                                                                                                                                                                                                                                                                                                                                                                                                                                                                                                                                                                                                                                                                                                                                                                                                                                                                                                                                                                                                                                         |
| FAQs                       | Accounting CV     Bioinformatics CV                                                                                                                                                                                                                                                                                                                                                                                                                                                                                                                                                                                                                                                                                                                                                                                                                                                                                                                                                                                                                                                                                                                                                                                                                                                                                                                                                                                              |
| News                       | Biology CV     Biotechnology CV                                                                                                                                                                                                                                                                                                                                                                                                                                                                                                                                                                                                                                                                                                                                                                                                                                                                                                                                                                                                                                                                                                                                                                                                                                                                                                                                                                                                  |
| People                     | <u>Chemistry CV</u>                                                                                                                                                                                                                                                                                                                                                                                                                                                                                                                                                                                                                                                                                                                                                                                                                                                                                                                                                                                                                                                                                                                                                                                                                                                                                                                                                                                                              |
|                            | <ul> <li>Computer Science CV</li> <li>Community and Youth Work CV</li> <li>CV in Gaeilge</li> <li>Engineering CV</li> <li>Experimental Physics CV</li> <li>Law CV</li> <li>Media CV</li> <li>Psychology CV</li> <li>Software Engineering CV</li> <li>Professional Master of Education (Post-Primary) CV</li> <li>Professional Master of Education (Primary) CV</li> <li>Professional Master of Education (Primary) CV</li> <li>Primary Teaching CV</li> <li>Ba Early Childhood Education CV</li> <li>BA Early Childhood Education CV</li> <li>PME Post Primary (Finding first placement) CV</li> <li>Cover Letter / Litir Chumhdaigh</li> <li>Cover Letter Tips</li> </ul> |